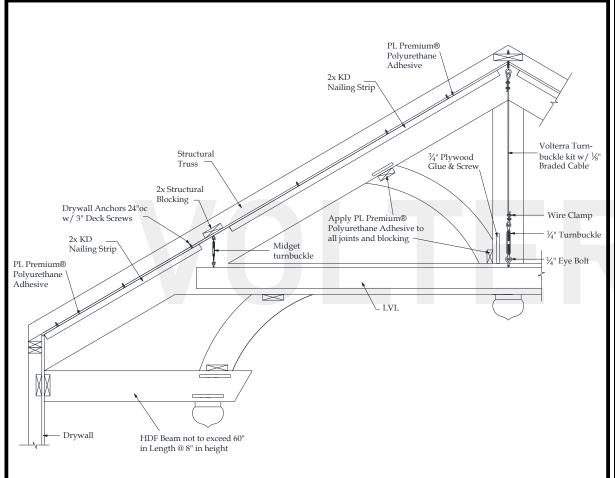

## Recommended Installation

**Procedures** 

- A: Layout beams and chalk lines to the inside of rafter beam.
- B: Screw in threaded eye bolts into structural blocking at ridge and upper tie chord.
- C: Place KD nailing strip on chalk line and pre-drill ½" holes 24" on center through strip and into drywall. Install drywall anchors into predrilled holes. Apply ½" bead of PI adhesive to top of nailing strip and install using deck screws or equal.
- D: Measure, cut and dry fit rafter beam then pull beam down. Apply PL adhesive to sides of nailing strips. Install rafter beam and use finish screws to secure 24" on center. Install plywood for webbing attachment.
- E: Cut round hole in bottom of rafter beams for king post turnbuckle. Cut beam pocket for tie chord LVL.
- F: Install LVL and then measure correct length and cut braided cable and attach eyebolt to center and ends of tie chord.
- G: Add 2X blocking every 24"OC to LVL so tie chord beam is a tight fit. Install tie chord and its 4th side.
- G: Glue and screw off plywood plate to inside of king post for connection of web beams. Stain raw foam at ends of king post/ web beams and loose side. Install king post/web beams and their 4th side.
- G: Install 2x blocking to wall, bottom of tie chord and top of Hammer beam as shown. Install plywood to interior of Hammer beam and glue and screw using PL adhesive and trim screws.
- H: Patch holes and touch up HDF if necessary.