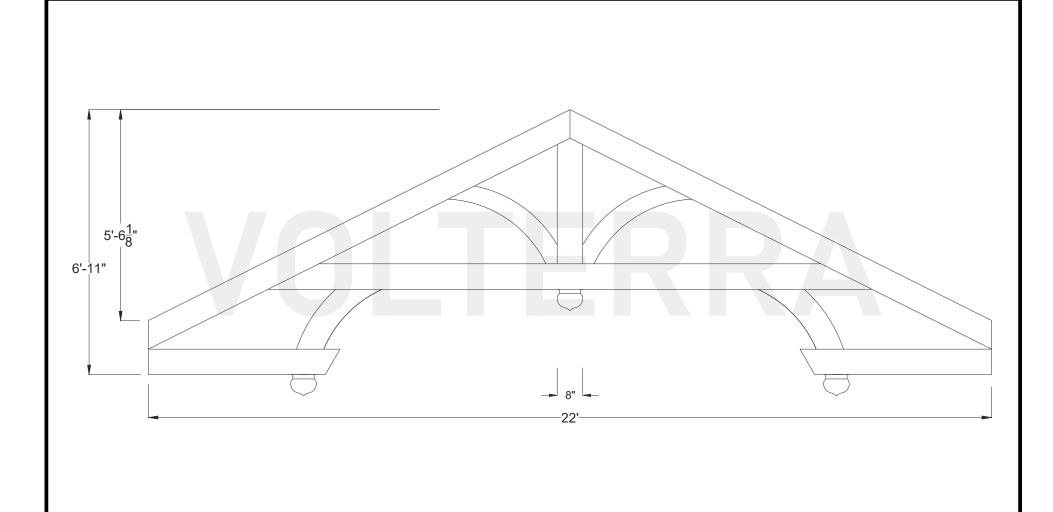

# **Aspen Hammered Truss**

264" width

Shown: 6/12 Pitch

Volterra Architectural Products LLC — 1902 North 22nd Avenue — Phoenix , AZ 85009 — 602.258.7373 **WWW.volterraproducts.com** 

# Aspen Hammered Truss

#### **264" Width**