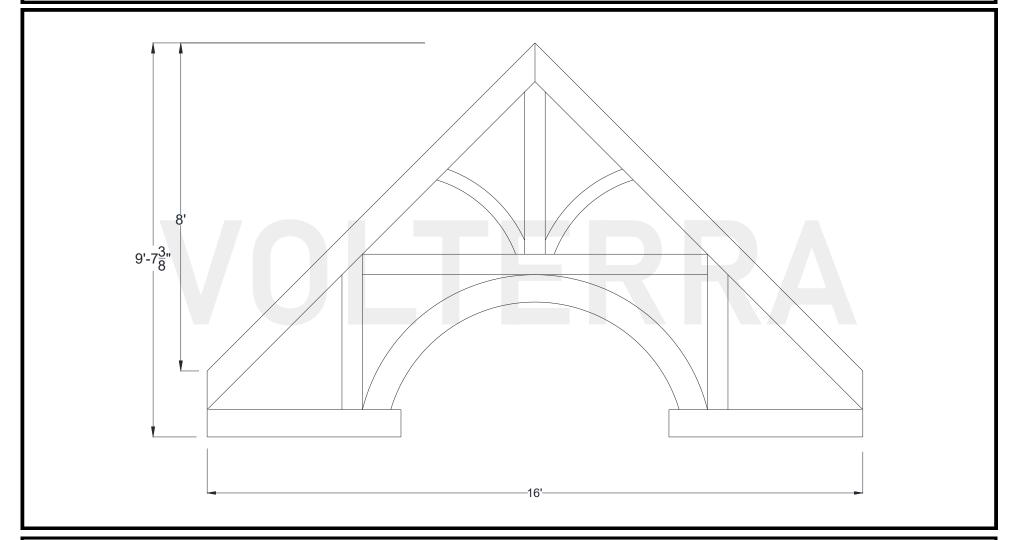

## **Oxford Hammered Truss**

192" Width

Shown: 12/12 Pitch

Volterra Architectural Products LLC – 1902 North 22nd Avenue – Phoenix , AZ 85009 – 602.258.7373 www.volterraproducts.com

## Oxford Hammered Truss 192" Width