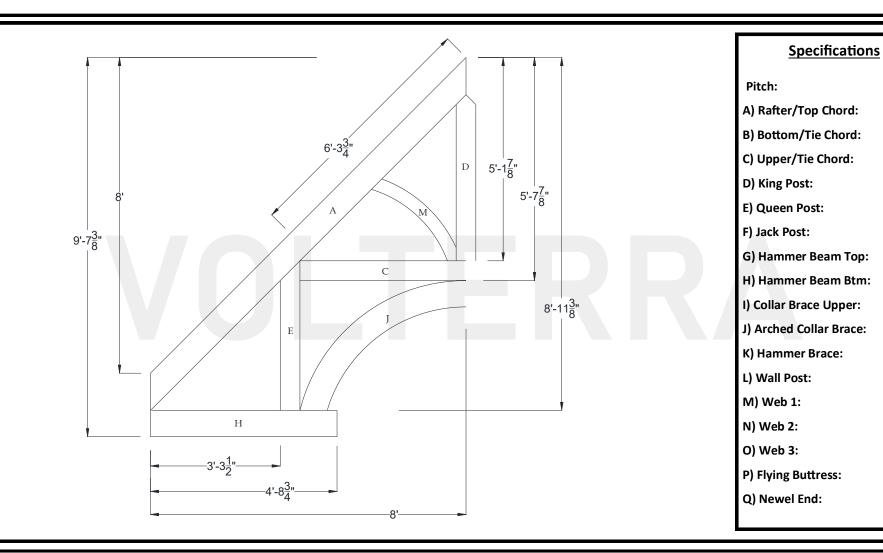

## **Dimension Sheet**

12/12

8" x 8"

N/A

6" x 6"

6" x 6"

6" x 6"

N/A

N/A

N/A

N/A

N/A 4" x 4"

N/A

N/A

N/A

N/A

8" x 8"

8" x 8"

Volterra Architectural Products LLC – 1902 North 22nd Avenue – Phoenix , AZ 85009 – 602.258.7373 www.volterraproducts.com