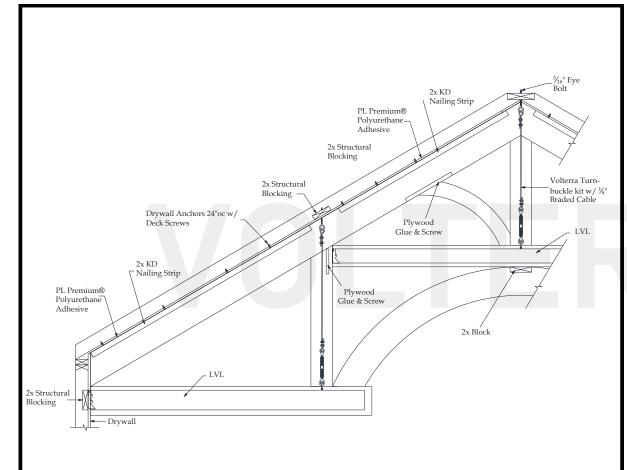

## Oxford Truss Recommended Interior Installation Procedures

- A: Layout beams and chalk lines to the inside of rafter beam.
- B: Screw in threaded eye bolts into structural blocking at ridge and queen post.
- C: Place KD nailing strip on chalk line and pre-drill ½" holes 24" on center through strip and into drywall. Install drywall anchors into predrilled holes. Apply ½" bead of Pl adhesive to top of nailing strip and install using deck screws.
- D: Measure, cut and dry fit rafter beam then pull beam down. Apply PL adhesive to sides of nailing strips. Install rafter beam and use finish screws to secure 24" on center. Install plywood for webbing attachment.
- E: Cut round hole in bottom of rafter beams for king and queen posts turnbuckle.
- F: Install LVL hanger on wall and cable down from queen post hole. Install 2x blocking to LVL so hammer beam is a tight fit. Install hammer beam and its 4th side.
- G: Install plywood screw plate to inside of queen post. Stain raw foam at ends of queen posts beams and loose side. then install queen post and its 4th side. Install LVL for upper tie chord using same procedures as hammer beam.
- G: Install king post and web beams using same procedures as queen posts.
- G: Install block to bottom of tie chord. Install arched beam and glue and screw using PL adhesive and trim screws at all connection points.
- H: Patch holes and touch up HDF if necessary.