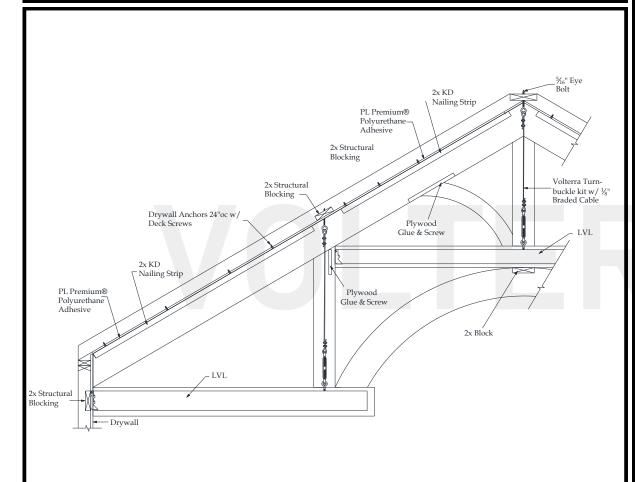

## Oxford Truss Recommended Interior Installation Procedures

- A: Layout beams and chalk lines to the inside of rafter beam.
- B: Screw in threaded eye bolts into structural blocking at ridge and queen post.
- C: Place KD nailing strip on chalk line and pre-drill ½" holes 24" on center through strip and into drywall. Install drywall anchors into predrilled holes. Apply ½" bead of Pl adhesive to top of nailing strip and install using deck screws.
- D: Measure, cut and dry fit rafter beam then pull beam down. Apply PL adhesive to sides of nailing strips. Install rafter beam and use finish screws to secure 24" on center. Install plywood for webbing attachment.
- E: Cut round hole in bottom of rafter beams for king and queen posts turnbuckle.
- F: Install LVL hanger on wall and cable down from queen post hole. Install 2x blocking to LVL so hammer beam is a tight fit. Install hammer beam and its 4th side.
- G: Install plywood screw plate to inside of queen post. Stain raw foam at ends of queen posts beams and loose side. then install queen post and its 4th side. Install LVL for upper tie chord using same procedures as hammer beam.
- G: Install king post and web beams using same procedures as queen posts.
- G: Install block to bottom of tie chord. Install arched beam and glue and screw using PL adhesive and trim screws at all connection points.
- H: Patch holes and touch up HDF if necessary.