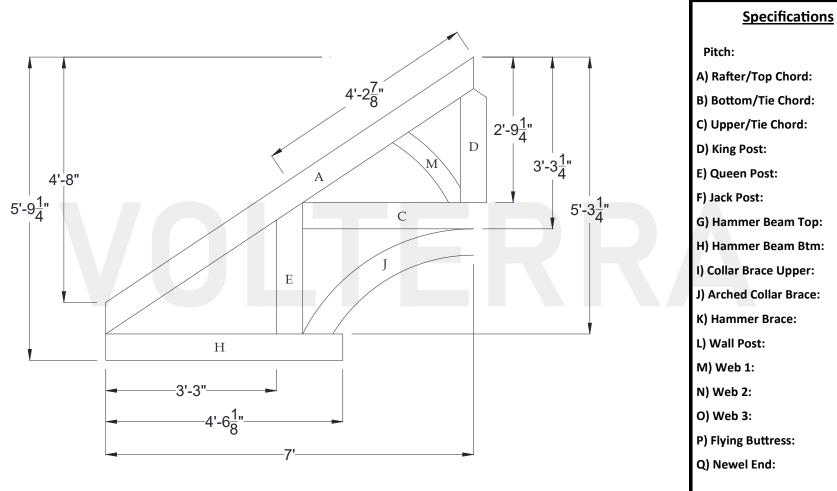

## **Oxford Hammered Truss** 168" Width **Dimension Sheet**

8/12 6" x 6" A) Rafter/Top Chord: B) Bottom/Tie Chord: N/A C) Upper/Tie Chord: 6" x 6" 6" x 6" 6" x 6" E) Queen Post: N/A G) Hammer Beam Top: N/A H) Hammer Beam Btm: 6" x 6" I) Collar Brace Upper: N/A J) Arched Collar Brace: 6" x 6" K) Hammer Brace: N/A N/A

4" x 4"

N/A

N/A

N/A

N/A