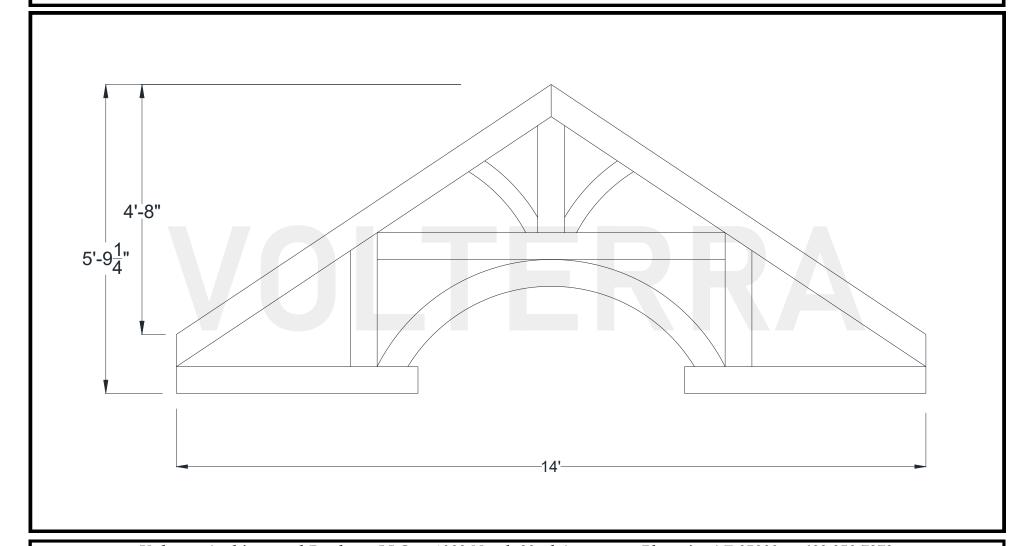

## **Oxford Hammered Truss**

**168" Width** 

Shown: 8/12 Pitch

Volterra Architectural Products LLC – 1902 North 22nd Avenue – Phoenix, AZ 85009 – 602.258.7373 www.volterraproducts.com

## **Oxford Hammered Truss** 168" Width **Dimension Sheet**

8/12 6" x 6" A) Rafter/Top Chord: B) Bottom/Tie Chord: N/A C) Upper/Tie Chord: 6" x 6" 6" x 6" 6" x 6" E) Queen Post: N/A G) Hammer Beam Top: N/A H) Hammer Beam Btm: 6" x 6" I) Collar Brace Upper: N/A J) Arched Collar Brace: 6" x 6" K) Hammer Brace: N/A N/A