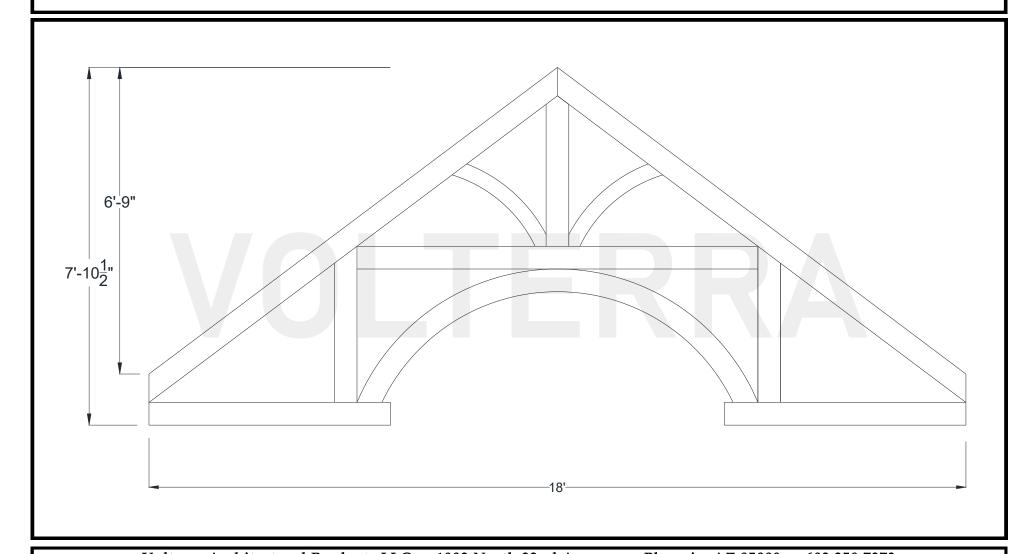

## **Oxford Hammered Truss**

216" Width

Shown: 9/12 Pitch

Volterra Architectural Products LLC – 1902 North 22nd Avenue – Phoenix, AZ 85009 – 602.258.7373 www.volterraproducts.com

## **Oxford Hammered Truss** 216" Width