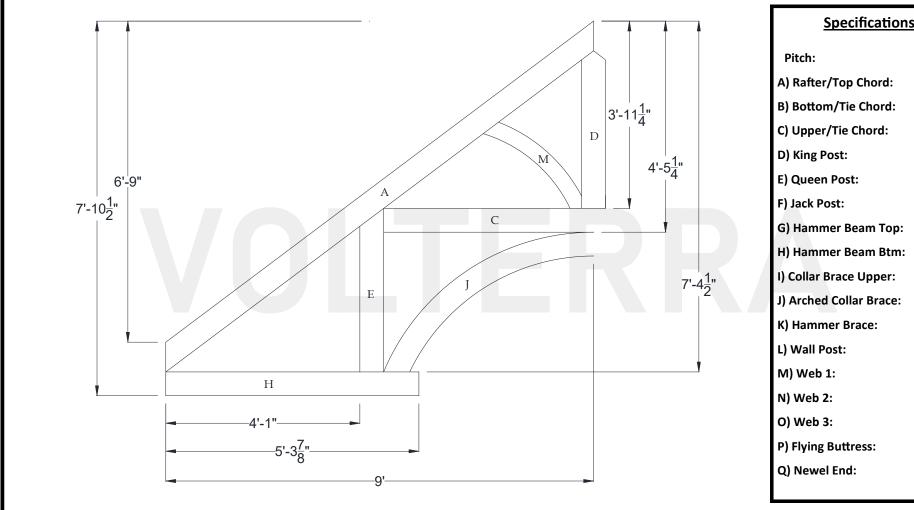

## **Dimension Sheet**

|--|

9/12

6" x 6"

N/A

6" x 6"

6" x 6"

6" x 6"

N/A

N/A

6" x 6"

N/A

6" x 6"

N/A

N/A

4" x 4"

N/A

N/A

N/A

N/A

Volterra Architectural Products LLC - 1902 North 22nd Avenue - Phoenix, AZ 85009 - 602.258.7373 www.volterraproducts.com