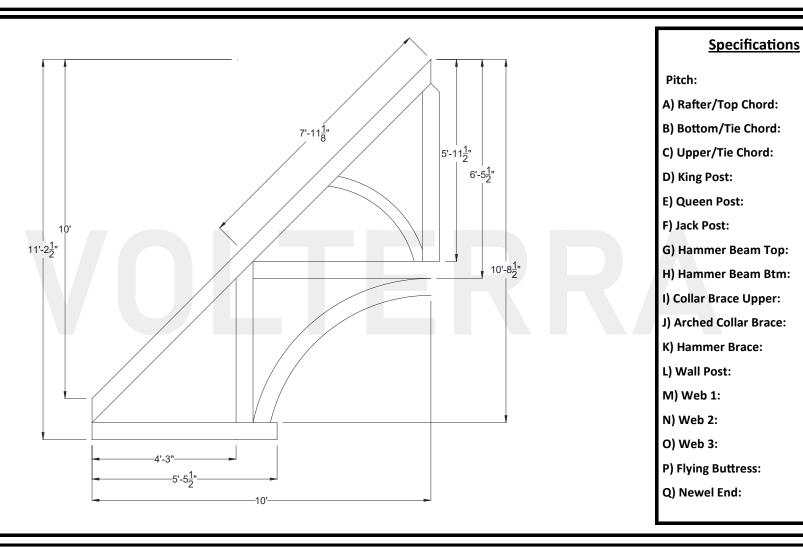

## **Dimension Sheet**

12/12 6" x 6"

N/A

6" x 6"

6" x 6" 6" x 6"

N/A

N/A

6" x 6"

N/A

N/A

N/A 4" x 4"

N/A

N/A

N/A

N/A

6" x 6"