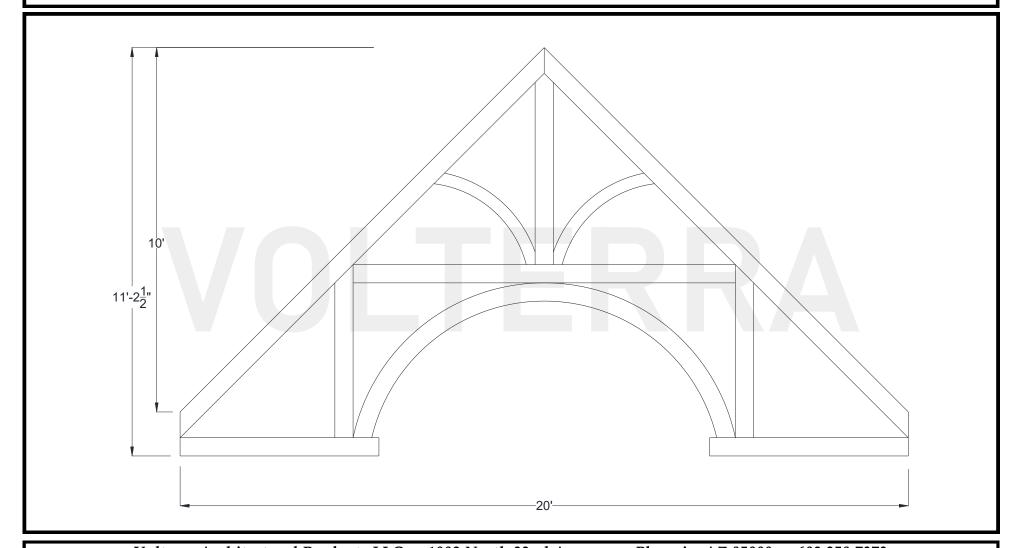

## **Oxford Hammered Truss**

240" Width

Shown: 12/12 Pitch

Volterra Architectural Products LLC – 1902 North 22nd Avenue – Phoenix, AZ 85009 – 602.258.7373 www.volterraproducts.com

## Oxford Hammered Truss 240" Width