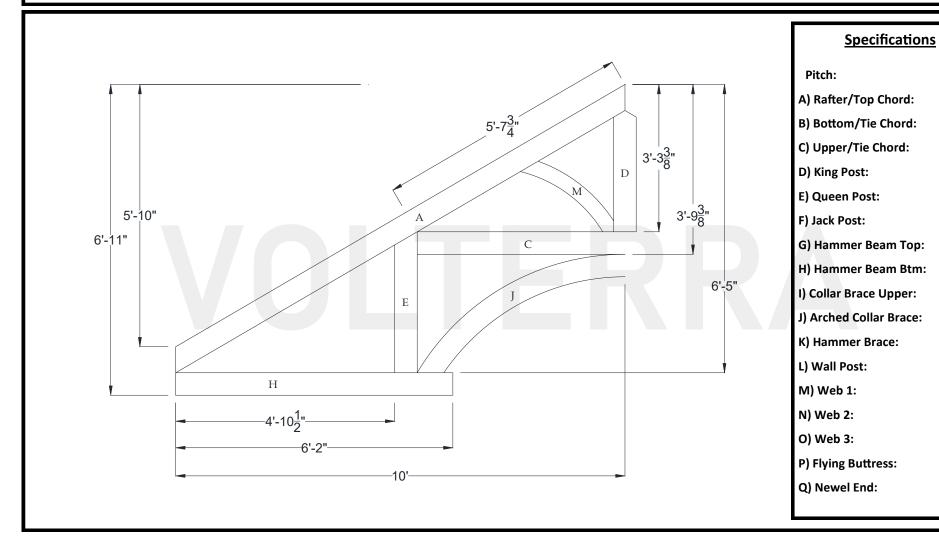

## Oxford Hammered Truss 240" Width Dimension Sheet

7/12

6" x 6"

N/A

6" x 6"

6" x 6" 6" x 6"

N/A

N/A

6" x 6"

N/A

N/A

N/A

N/A

N/A

N/A

N/A

4" x 4"

6" x 6"

Volterra Architectural Products LLC – 1902 North 22nd Avenue – Phoenix, AZ 85009 – 602.258.7373 www.volterraproducts.com