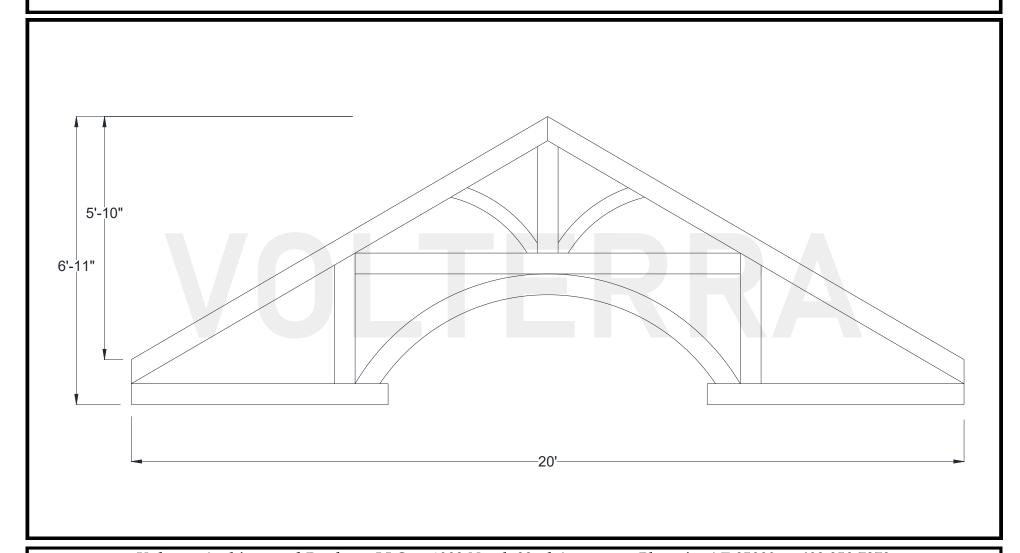

## **Oxford Hammered Truss**

240" Width

Shown: 7/12 Pitch

Volterra Architectural Products LLC – 1902 North 22nd Avenue – Phoenix, AZ 85009 – 602.258.7373 www.volterraproducts.com