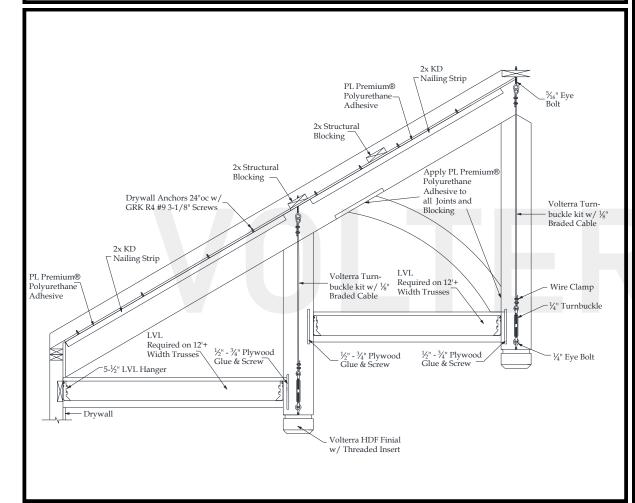

## Cascade Truss Recommended Interior Installation Procedures

- A: Layout beams and chalk lines to the inside of rafter beam.
- B: Measure down ridge and screw in threaded eye bolts into structural blocking at all points.
- C: Place KD nailing strip on chalk line and pre-drill ½" holes 24" on center through strip and into drywall. Install drywall anchors into predrilled holes. Apply ½" bead of Pl adhesive to top of nailing strip and install using GRK R4 screws.
- E: Glue and screw ½" plywood nailing plate for web install.
- D: Measure, cut and dry fit rafter beam then pull beam down. Apply PL adhesive to sides of nailing strips. Install rafter beam and use GRK 2-1/2" Kameleon finish screws to secure 24" on center.
- E: Cut 3"-4" diameter round hole for king & queen post turnbuckle.
- F: Measure correct length and cut braided cable and install turnbuckle kit. Glue and screw off ½" screw plate to inside of king, queen posts for connection of hammer and bottom chord. Stain raw foam on king & queen post and loose side. Install king & queen posts and their 4th side.
- G: Glue and screw 2x blocks and ½" plywood nailing plate for both wall posts (if applicable). Measure and cut both posts. Dry fit first. Apply PL adhesive to contact areas. Install using GRK Kameleon screws.
- H: Install LVL hangers and LVL's (if applicable). Measure, cut and dry fit web and hammer beam, bottom chord and web. Glue and toe screw in place. Patch holes and touch up HDF if necessary.