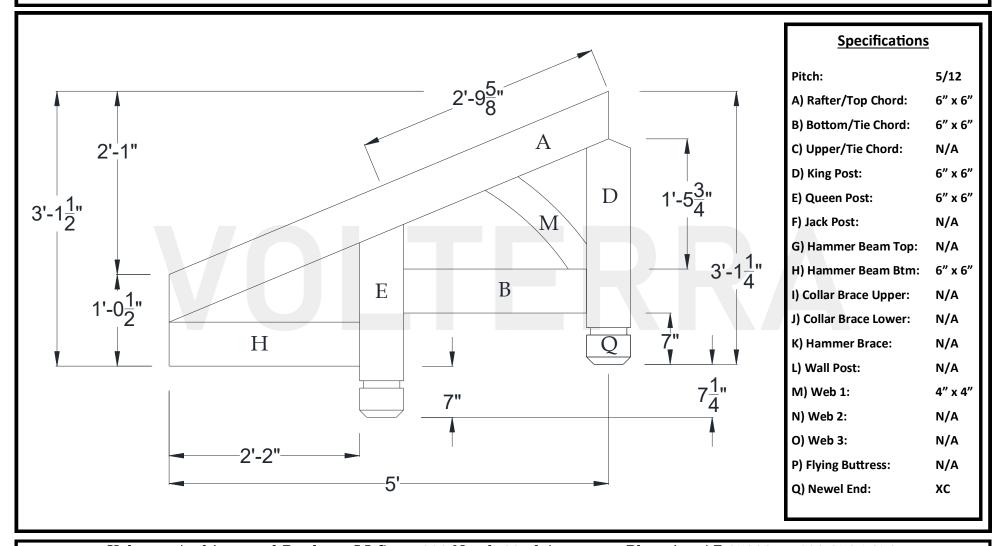

## **Dimension Sheet**

 $\begin{array}{c} \text{Volterra Architectural Products LLC} - 1902 \; \text{North 22nd Avenue} - \text{Phoenix} \;, \; \text{AZ 85009} - 602.258.7373 \\ \text{www.volterraproducts} \; \text{LC} - 1902 \; \text{North 22nd Avenue} - \text{Phoenix} \;, \; \text{AZ 85009} - 602.258.7373 \\ \text{www.volterraproducts} \; \text{LC} - 1902 \; \text{North 22nd Avenue} - \text{Phoenix} \;, \; \text{AZ 85009} - 602.258.7373 \\ \text{www.volterraproducts} \; \text{LC} - 1902 \; \text{North 22nd Avenue} - \text{Phoenix} \;, \; \text{AZ 85009} - 602.258.7373 \\ \text{www.volterraproducts} \; \text{North 22nd Avenue} - \text{Phoenix} \;, \; \text{AZ 85009} - 602.258.7373 \\ \text{www.volterraproducts} \; \text{North 22nd Avenue} - \text{Phoenix} \;, \; \text{AZ 85009} - 602.258.7373 \\ \text{www.volterraproducts} \; \text{North 22nd Avenue} - \text{Phoenix} \;, \; \text{AZ 85009} - 602.258.7373 \\ \text{www.volterraproducts} \; \text{North 22nd Avenue} - \text{Phoenix} \;, \; \text{AZ 85009} - 602.258.7373 \\ \text{www.volterraproducts} \; \text{North 22nd Avenue} - \text{Phoenix} \;, \; \text{AZ 85009} - 602.258.7373 \\ \text{www.volterraproducts} \; \text{North 22nd Avenue} - \text{Phoenix} \;, \; \text{AZ 85009} - 602.258.7373 \\ \text{www.volterraproducts} \; \text{North 22nd Avenue} - \text{Phoenix} \;, \; \text{AZ 85009} - 602.258.7373 \\ \text{www.volterraproducts} \; \text{North 22nd Avenue} - \text{Phoenix} \;, \; \text{AZ 85009} - 602.258.7373 \\ \text{www.volterraproducts} \; \text{North 22nd Avenue} - \text{Phoenix} \;, \; \text{AZ 85009} - 602.258.7373 \\ \text{www.volterraproducts} \; \text{North 22nd Avenue} - \text{Phoenix} \;, \; \text{AZ 85009} - 602.258.7373 \\ \text{North 22nd Avenue} - \text{Phoenix} \;, \; \text{AZ 85009} - 602.258.7373 \\ \text{North 22nd Avenue} - \text{Phoenix} \;, \; \text{AZ 85009} - 602.258.7373 \\ \text{North 22nd Avenue} - \text{Phoenix} \;, \; \text{AZ 85009} - 602.258.7373 \\ \text{North 22nd Avenue} - \text{Phoenix} \;, \; \text{AZ 85009} - 602.258.7373 \\ \text{North 22nd Avenue} - \text{Phoenix} \;, \; \text{AZ 85009} - 602.258.7373 \\ \text{North 22nd Avenue} - \text{Phoenix} \;, \; \text{AZ 85009} - 602.258.7373 \\ \text{North 22nd Avenue} - \text{Phoenix} \;, \; \text{AZ 85009} - 602.258.7373 \\ \text{North 22nd Avenue} - \text{Phoenix} \;, \; \text{AZ 85009} - 602.258.7373 \\ \text{North 22nd Avenue} - \text{Phoenix} \;, \; \text{AZ 85009} - 602.258.7373 \\ \text{North 22nd Avenue} - \text{Phoenix} \;, \; \text{AZ$ 