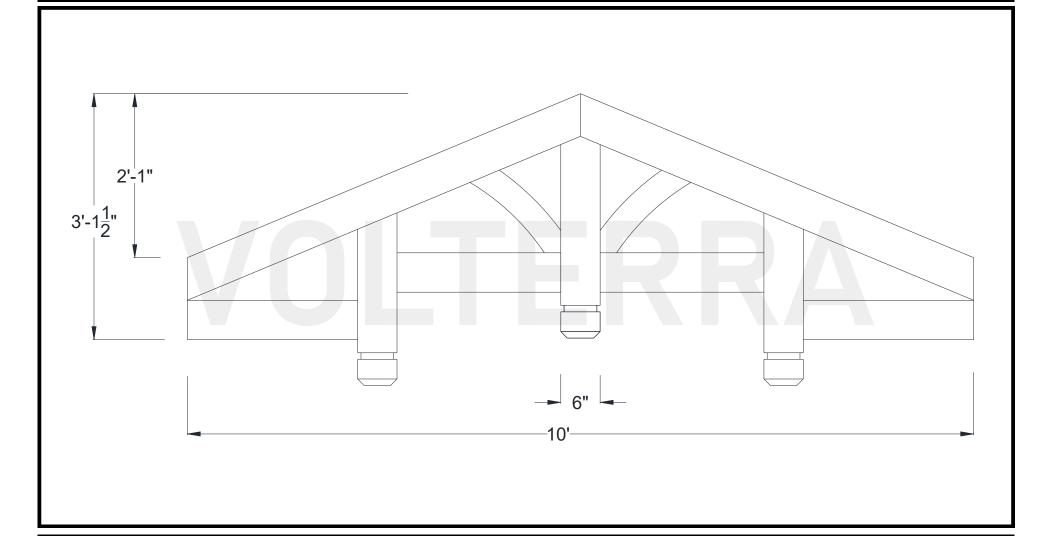

## **Cascade Hammered Truss**

120" Width

Shown: 5/12 Pitch

Volterra Architectural Products LLC — 1902 North 22nd Avenue — Phoenix , AZ 85009 — 602.258.7373 w w w . v o l t e r r a p r o d u c t s . c o m

## Cascade Hammered Truss 120" Width