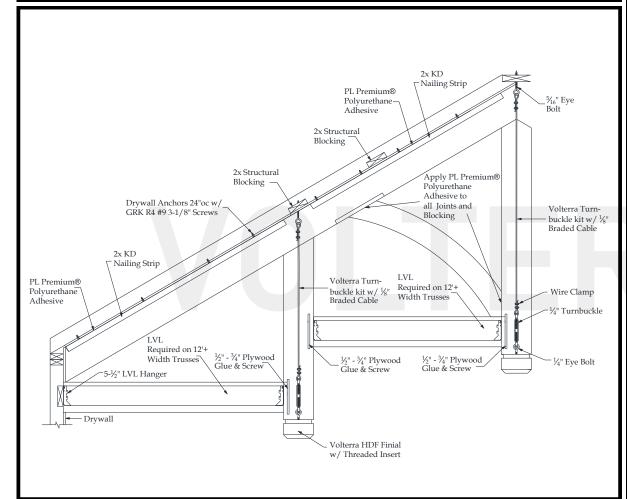

## Cascade Truss Recommended Interior Installation Procedures

A: Layout beams and chalk lines to the inside of rafter beam.

B: Measure down ridge and screw in threaded eye bolts into structural blocking at all points.

C: Place KD nailing strip on chalk line and pre-drill ½" holes 24" on center through strip and into drywall. Install drywall anchors into predrilled holes. Apply ½" bead of Pl adhesive to top of nailing strip and install using GRK R4 screws.

E: Glue and screw 1/2" plywood nailing plate for web install.

D: Measure, cut and dry fit rafter beam then pull beam down. Apply PL adhesive to sides of nailing strips. Install rafter beam and use GRK 2-1/2" Kameleon finish screws to secure 24" on center.

E: Cut 3"-4" diameter round hole for king & queen post turnbuckle.

F: Measure correct length and cut braided cable and install turnbuckle kit. Glue and screw off ½" screw plate to inside of king, queen posts for connection of hammer and bottom chord. Stain raw foam on king & queen post and loose side. Install king & queen posts and their 4th side.

G: Glue and screw 2x blocks and ½" plywood nailing plate for both wall posts (if applicable). Measure and cut both posts. Dry fit first. Apply PL adhesive to contact areas. Install using GRK Kameleon screws.

H: Install LVL hangers and LVL's (if applicable). Measure, cut and dry fit web and hammer beam, bottom chord and web. Glue and toe screw in place. Patch holes and touch up HDF if necessary.

Volterra Architectural Products LLC—1902 North 22nd Avenue -Phoenix , AZ 85009 - 1.602.258.7373