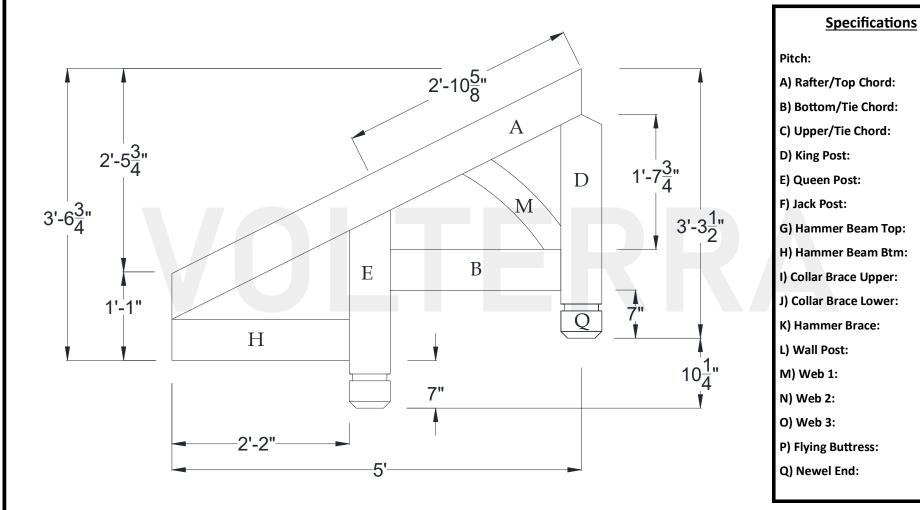

## **Dimension Sheet**

6/12

6" x 6"

6" x 6"

N/A

6" x 6"

6" x 6"

N/A

N/A

6" x 6"

N/A

N/A

N/A

N/A

4" x 4"

N/A

N/A

XC

N/A

Volterra Architectural Products LLC — 1902 North 22nd Avenue — Phoenix, AZ 85009 — 602.258.7373

www.volterraproducts.com