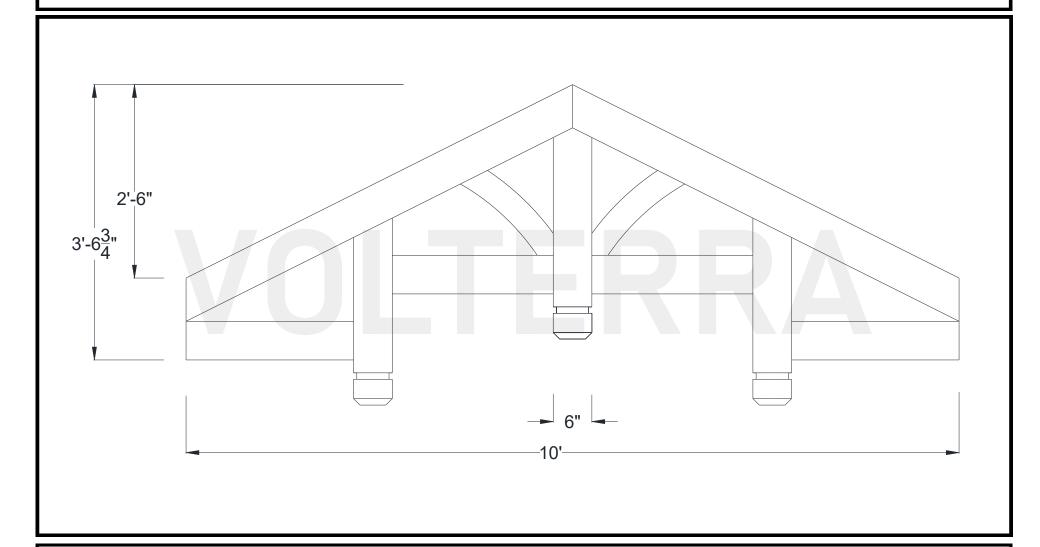

## **Cascade Hammered Truss**

120" Width

Shown: 6/12 Pitch

Volterra Architectural Products LLC — 1902 North 22nd Avenue — Phoenix, AZ 85009 — 602.258.7373 www.volterraproducts.com

## **Cascade Hammered Truss** 120" Width