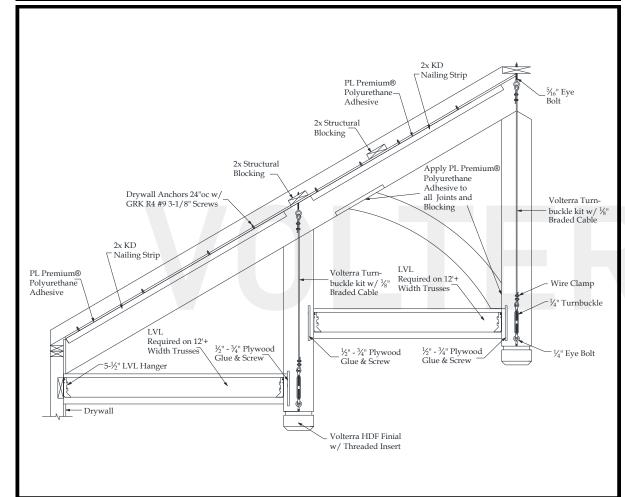

# Cascade Truss Recommended Interior Installation Procedures

- A: Layout beams and chalk lines to the inside of rafter beam.
- B: Measure down ridge and screw in threaded eye bolts into structural blocking at all points.
- C: Place KD nailing strip on chalk line and pre-drill ½" holes 24" on center through strip and into drywall. Install drywall anchors into predrilled holes. Apply ½" bead of Pl adhesive to top of nailing strip and install using GRK R4 screws.
- E: Glue and screw ½" plywood nailing plate for web install.
- D: Measure, cut and dry fit rafter beam then pull beam down. Apply PL adhesive to sides of nailing strips. Install rafter beam and use GRK 2-1/2" Kameleon finish screws to secure 24" on center.
- E: Cut 3"-4" diameter round hole for king & queen post turnbuckle.
- F: Measure correct length and cut braided cable and install turnbuckle kit. Glue and screw off ½" screw plate to inside of king, queen posts for connection of hammer and bottom chord. Stain raw foam on king & queen post and loose side. Install king & queen posts and their 4th side.
- G: Glue and screw 2x blocks and ½" plywood nailing plate for both wall posts (if applicable). Measure and cut both posts. Dry fit first. Apply PL adhesive to contact areas. Install using GRK Kameleon screws.
- H: Install LVL hangers and LVL's (if applicable). Measure, cut and dry fit web and hammer beam, bottom chord and web. Glue and toe screw in place. Patch holes and touch up HDF if necessary.