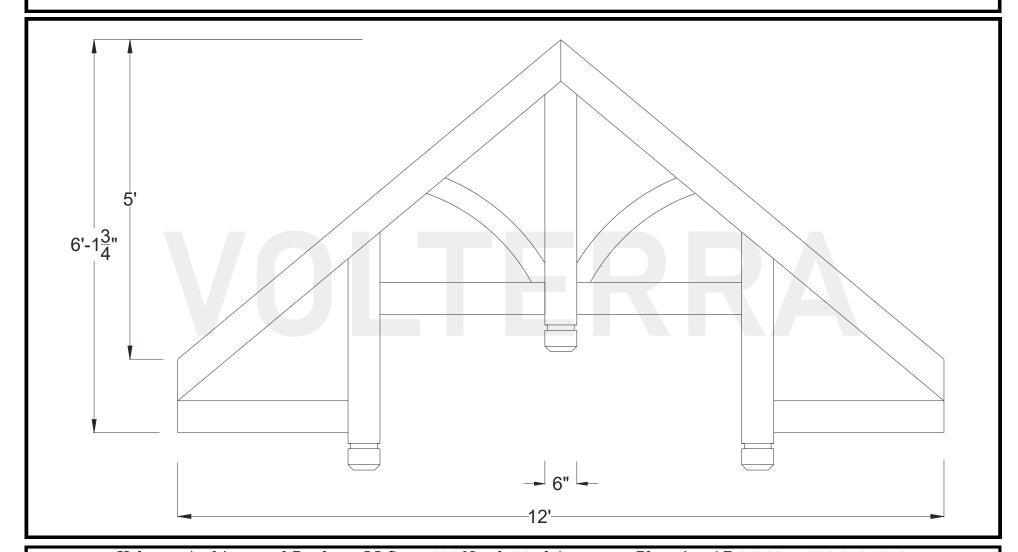

### **Cascade Hammered Truss**

144" Width

Shown: 10/12 Pitch

Volterra Architectural Products LLC — 1902 North 22nd Avenue — Phoenix, AZ 85009 — 602.258.7373 www.volterraproducts.com

## Cascade Hammered Truss

#### **144" Width**