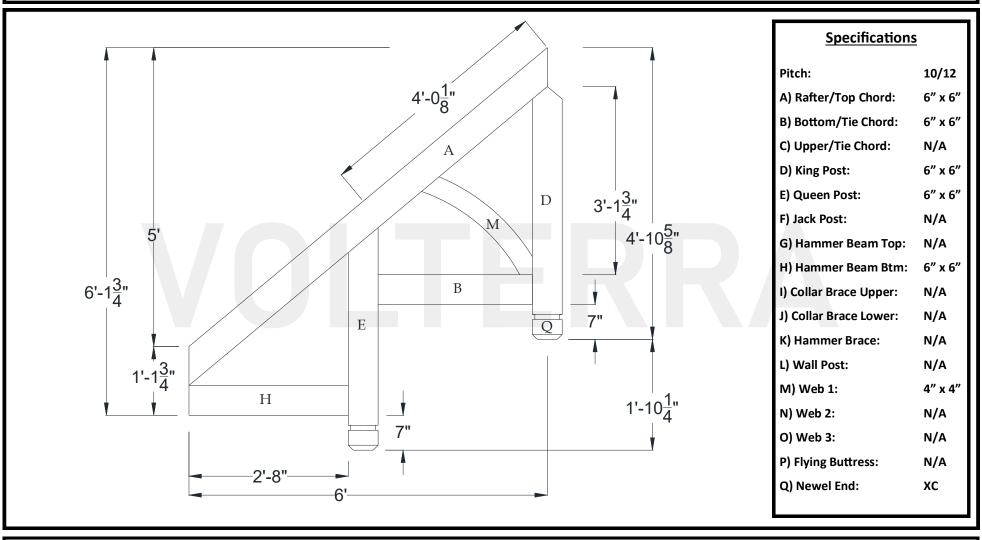

### **Cascade Hammered Truss**

144" Width

Shown: 10/12 Pitch

Volterra Architectural Products LLC — 1902 North 22nd Avenue — Phoenix, AZ 85009 — 602.258.7373 www.volterraproducts.com

## Cascade Hammered Truss

#### **144" Width**

#### **Dimension Sheet**

 $\begin{array}{c} \text{Volterra Architectural Products LLC-1902 North 22nd Avenue-Phoenix , AZ 85009-602.258.7373} \\ \text{www.volterraproducts LC-1902 North 22nd Avenue-Phoenix , AZ 85009-602.258.7373} \\ \end{array}$ 