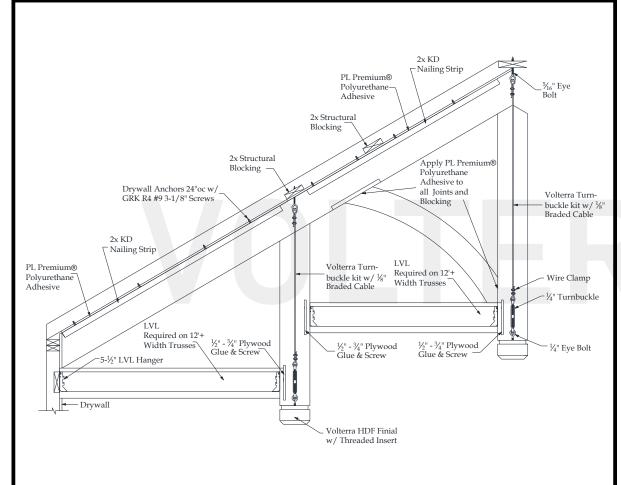

## Cascade Truss Recommended Interior Installation Procedures

- A: Layout beams and chalk lines to the inside of rafter beam.
- B: Measure down ridge and screw in threaded eye bolts into structural blocking at all points.
- C: Place KD nailing strip on chalk line and pre-drill ½" holes 24" on center through strip and into drywall. Install drywall anchors into predrilled holes. Apply ½" bead of Pl adhesive to top of nailing strip and install using GRK R4 screws.
- E: Glue and screw ½" plywood nailing plate for web install.
- D: Measure, cut and dry fit rafter beam then pull beam down. Apply PL adhesive to sides of nailing strips. Install rafter beam and use GRK 2-½" Kameleon finish screws to secure 24" on center.
- E: Cut 3"-4" diameter round hole for king & queen post turnbuckle.
- F: Measure correct length and cut braided cable and install turnbuckle kit. Glue and screw off ½" screw plate to inside of king, queen posts for connection of hammer and bottom chord. Stain raw foam on king & queen post and loose side. Install king & queen posts and their 4th side.
- G: Glue and screw 2x blocks and ½" plywood nailing plate for both wall posts (if applicable). Measure and cut both posts. Dry fit first. Apply PL adhesive to contact areas. Install using GRK Kameleon screws.
- H: Install LVL hangers and LVL's (if applicable). Measure, cut and dry fit web and hammer beam, bottom chord and web. Glue and toe screw in place. Patch holes and touch up HDF if necessary.