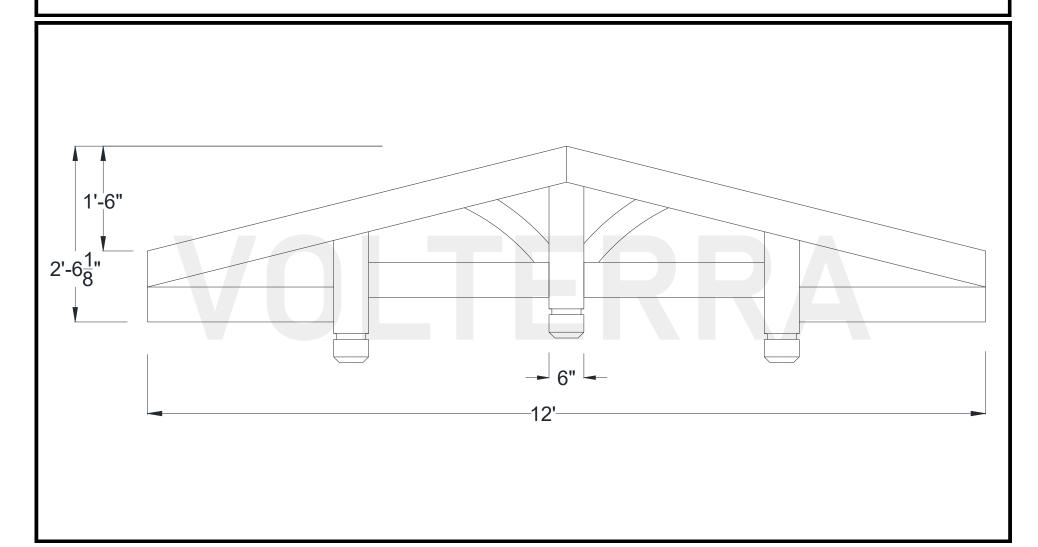

## **Cascade Hammered Truss**

**144" Width** 

Shown: 3/12 Pitch

## Cascade Hammered Truss 144" Width

## **Dimension Sheet**

 $\begin{array}{c} \text{Volterra Architectural Products LLC-1902 North 22nd Avenue-Phoenix , AZ 85009-602.258.7373} \\ \text{www.volterraproducts LC-1902 North 22nd Avenue-Phoenix , AZ 85009-602.258.7373} \\ \end{array}$ 