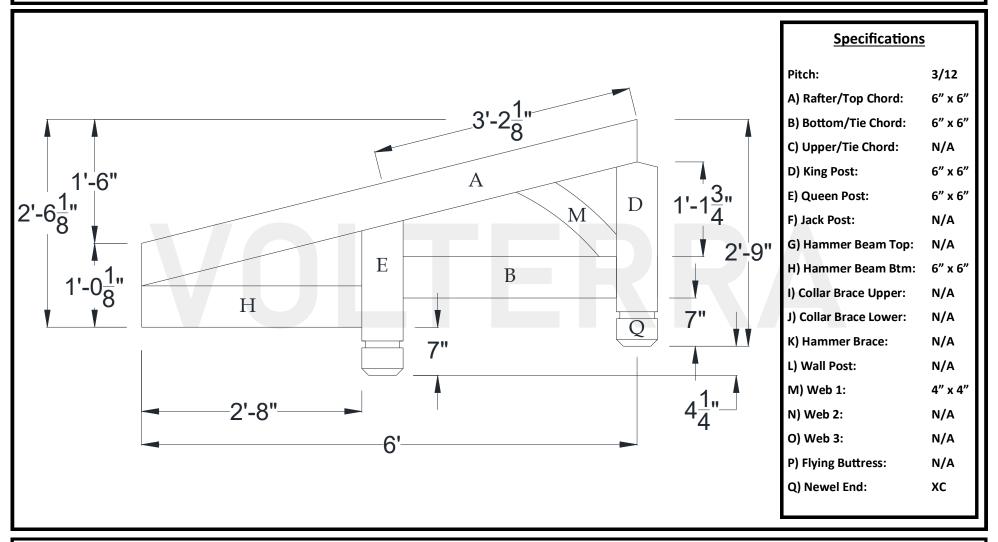

## **Cascade Hammered Truss**

**144" Width** 

Shown: 3/12 Pitch

## Cascade Hammered Truss 144" Width

## **Dimension Sheet**

 $\begin{array}{c} \text{Volterra Architectural Products LLC-1902 North 22nd Avenue-Phoenix , AZ 85009-602.258.7373} \\ \text{www.volterraproducts LC-1902 North 22nd Avenue-Phoenix , AZ 85009-602.258.7373} \\ \end{array}$ 