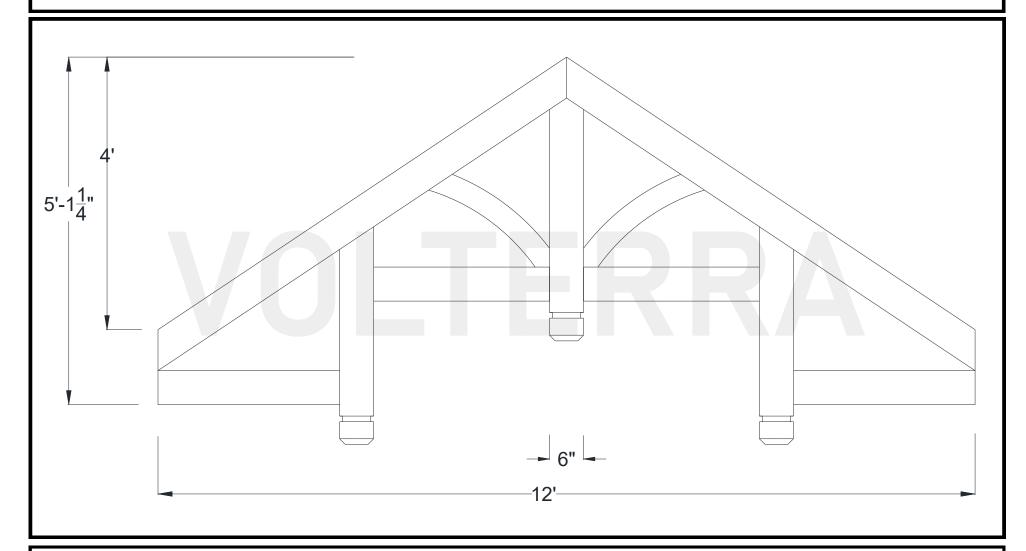

### **Cascade Hammered Truss**

**144" Width** 

Shown: 8/12 Pitch

Volterra Architectural Products LLC — 1902 North 22nd Avenue — Phoenix, AZ 85009 — 602.258.7373 www.volterraproducts.com

## Cascade Hammered Truss

#### **144" Width**

#### **Dimension Sheet**

 $\begin{array}{c} \text{Volterra Architectural Products LLC-1902 North 22nd Avenue-Phoenix , AZ 85009-602.258.7373} \\ \text{www.volterraproducts LC-1902 North 22nd Avenue-Phoenix , AZ 85009-602.258.7373} \\ \end{array}$ 