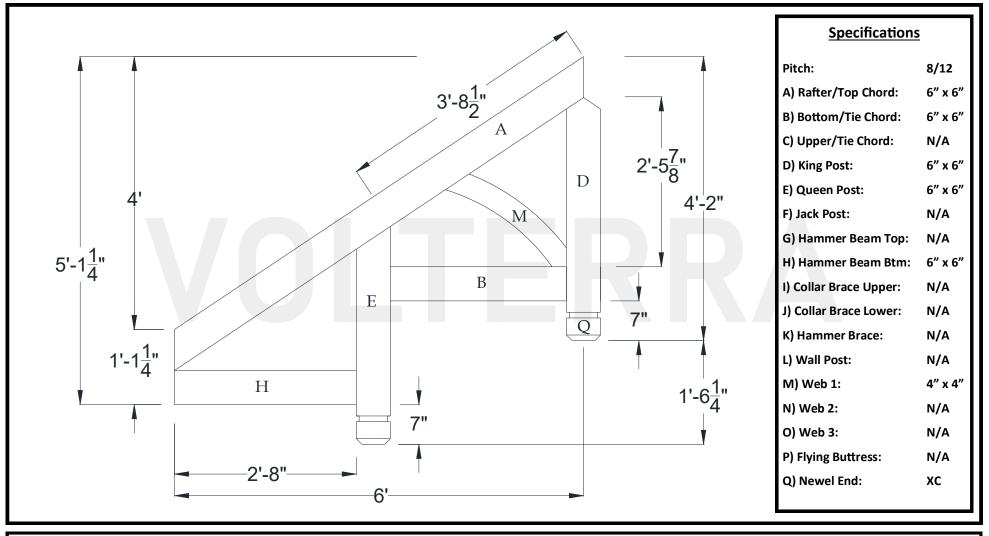

### **Cascade Hammered Truss**

**144" Width** 

Shown: 8/12 Pitch

Volterra Architectural Products LLC — 1902 North 22nd Avenue — Phoenix, AZ 85009 — 602.258.7373 www.volterraproducts.com

## Cascade Hammered Truss

#### **144" Width**

#### **Dimension Sheet**

 $\begin{array}{c} \text{Volterra Architectural Products LLC-1902 North 22nd Avenue-Phoenix , AZ 85009-602.258.7373} \\ \text{www.volterraproducts LC-1902 North 22nd Avenue-Phoenix , AZ 85009-602.258.7373} \\ \end{array}$ 