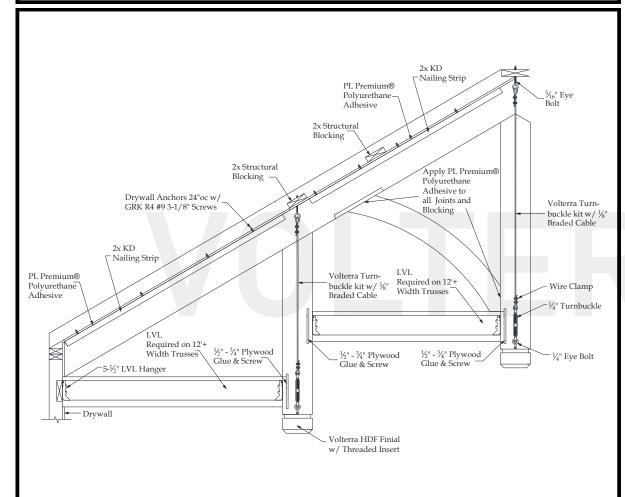

# Cascade Truss Recommended Interior Installation Procedures

- A: Layout beams and chalk lines to the inside of rafter beam.
- B: Measure down ridge and screw in threaded eye bolts into structural blocking at all points.
- C: Place KD nailing strip on chalk line and pre-drill ½" holes 24" on center through strip and into drywall. Install drywall anchors into predrilled holes. Apply ½" bead of Pl adhesive to top of nailing strip and install using GRK R4 screws.
- E: Glue and screw 1/2" plywood nailing plate for web install.
- D: Measure, cut and dry fit rafter beam then pull beam down. Apply PL adhesive to sides of nailing strips. Install rafter beam and use GRK 2-1/2" Kameleon finish screws to secure 24" on center.
- E: Cut 3"-4" diameter round hole for king & queen post turnbuckle.
- F: Measure correct length and cut braided cable and install turnbuckle kit. Glue and screw off ½" screw plate to inside of king, queen posts for connection of hammer and bottom chord. Stain raw foam on king & queen post and loose side. Install king & queen posts and their 4th side.
- G: Glue and screw 2x blocks and ½" plywood nailing plate for both wall posts (if applicable). Measure and cut both posts. Dry fit first. Apply PL adhesive to contact areas. Install using GRK Kameleon screws.
- H: Install LVL hangers and LVL's (if applicable). Measure, cut and dry fit web and hammer beam, bottom chord and web. Glue and toe screw in place. Patch holes and touch up HDF if necessary.