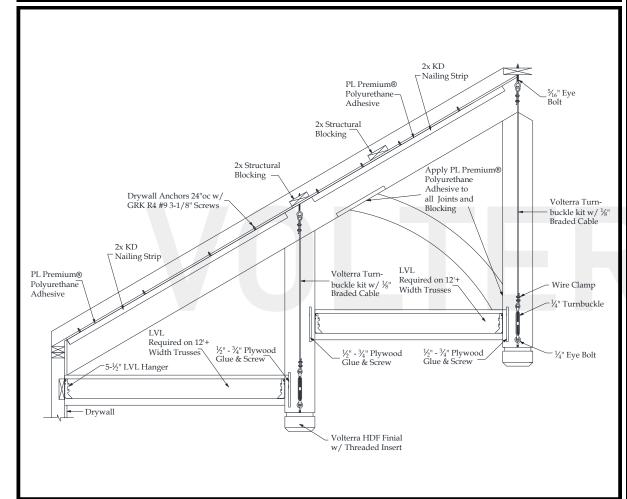

# Cascade Truss Recommended Interior Installation Procedures

A: Layout beams and chalk lines to the inside of rafter beam.

B: Measure down ridge and screw in threaded eye bolts into structural blocking at all points.

C: Place KD nailing strip on chalk line and pre-drill ½" holes 24" on center through strip and into drywall. Install drywall anchors into predrilled holes. Apply ½" bead of Pl adhesive to top of nailing strip and install using GRK R4 screws.

E: Glue and screw ½" plywood nailing plate for web install.

D: Measure, cut and dry fit rafter beam then pull beam down. Apply PL adhesive to sides of nailing strips. Install rafter beam and use GRK 2-1/2" Kameleon finish screws to secure 24" on center.

E: Cut 3"-4" diameter round hole for king & queen post turnbuckle.

F: Measure correct length and cut braided cable and install turnbuckle kit. Glue and screw off ½" screw plate to inside of king, queen posts for connection of hammer and bottom chord. Stain raw foam on king & queen post and loose side. Install king & queen posts and their 4th side.

G: Glue and screw 2x blocks and ½" plywood nailing plate for both wall posts (if applicable). Measure and cut both posts. Dry fit first. Apply PL adhesive to contact areas. Install using GRK Kameleon screws.

H: Install LVL hangers and LVL's (if applicable). Measure, cut and dry fit web and hammer beam, bottom chord and web. Glue and toe screw in place. Patch holes and touch up HDF if necessary.

Volterra Architectural Products LLC—1902 North 22nd Avenue -Phoenix, AZ 85009 - 602.258.7373