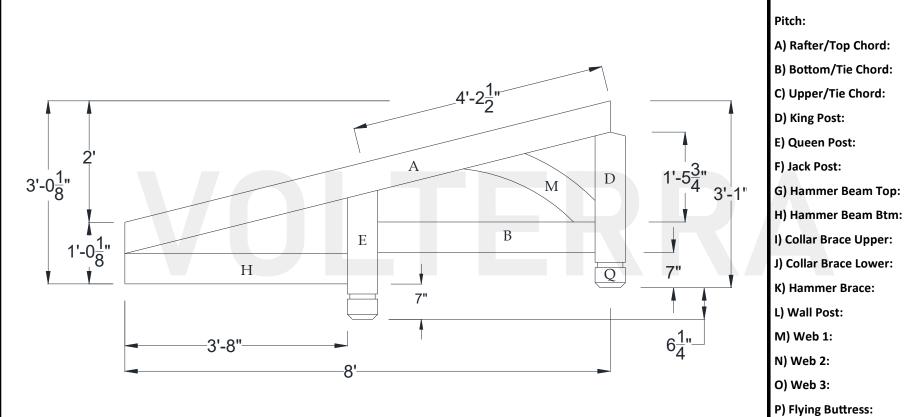

#### **Dimension Sheet**

#### **Specifications**

3/12

6" x 6" A) Rafter/Top Chord:

6" x 6"

N/A

6" x 6"

6" x 6"

N/A

N/A

6" x 6"

N/A

N/A

N/A

N/A

4" x 4"

N/A

N/A

N/A

Q) Newel End: XC