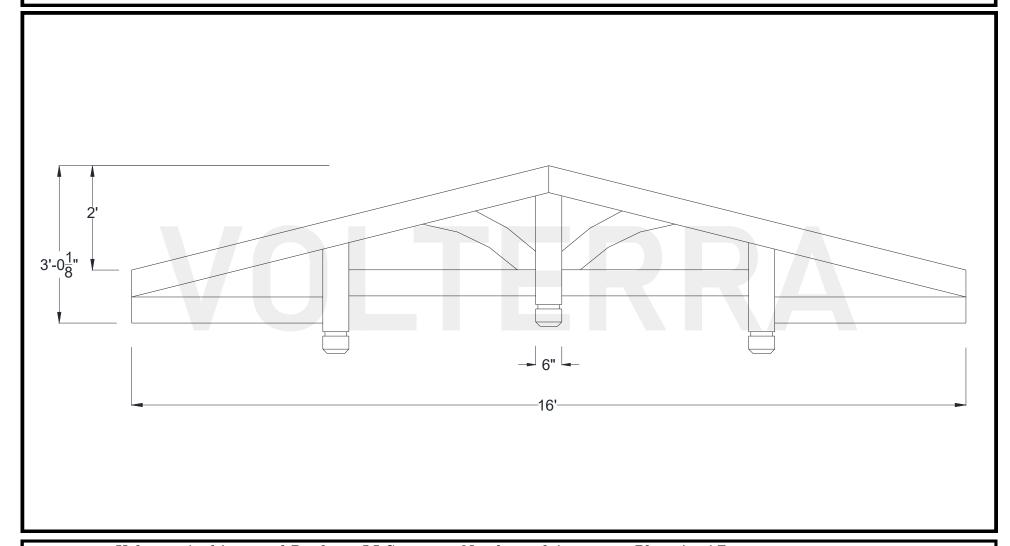

### **Cascade Hammered Truss**

192" Width

Shown: 3/12 Pitch

Volterra Architectural Products LLC — 1902 North 22nd Avenue — Phoenix, AZ 85009 — 602.258.7373 w w w . v o l t e r r a p r o d u c t s . c o m

## **Cascade Hammered Truss** 192" Width

#### **Dimension Sheet**