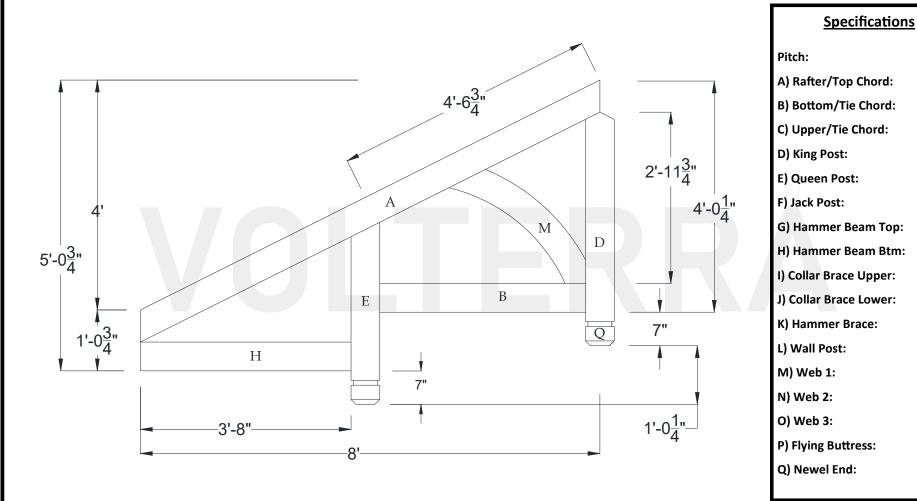

#### **Dimension Sheet**

6/12

6" x 6"

6" x 6"

N/A

6" x 6"

6" x 6"

N/A

N/A

6" x 6"

N/A

N/A

N/A

N/A

4" x 4"

N/A

N/A

XC

N/A