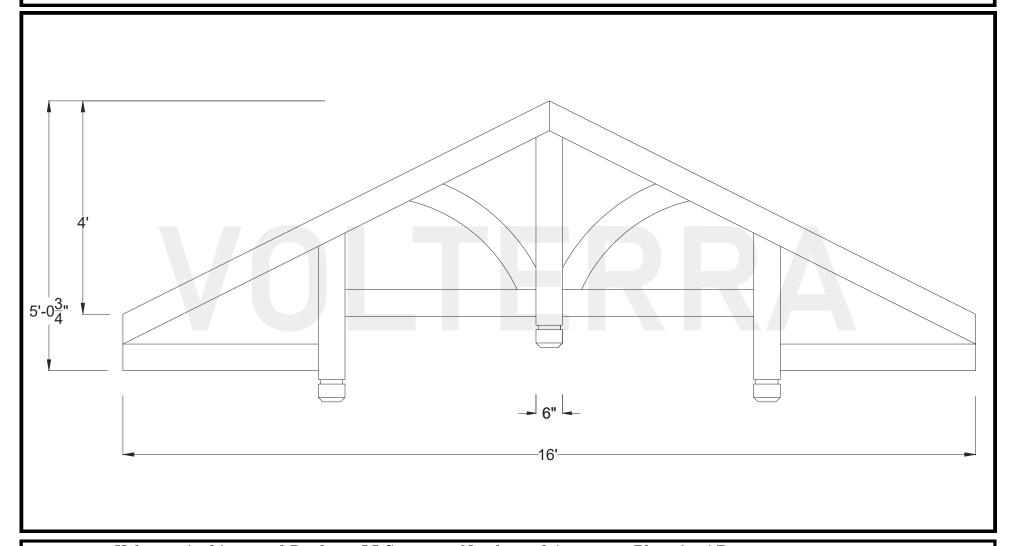

### **Cascade Hammered Truss**

192" Width

Shown: 6/12 Pitch

Volterra Architectural Products LLC — 1902 North 22nd Avenue — Phoenix, AZ 85009 — 602.258.7373 www.volterraproducts.com

## **Cascade Hammered Truss** 192" Width

#### **Dimension Sheet**

6/12

6" x 6"

6" x 6"

N/A

6" x 6"

6" x 6"

N/A