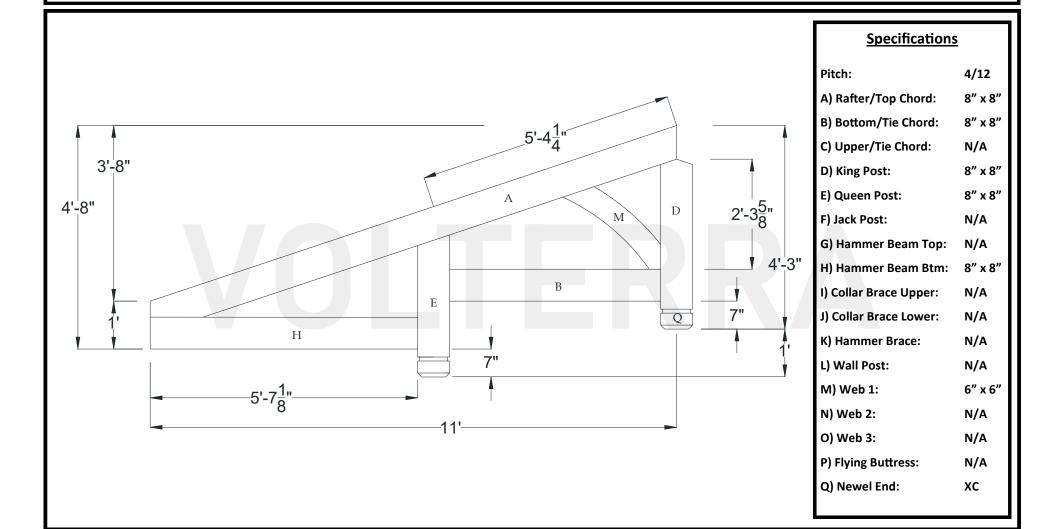

## **Dimension Sheet**

 $\begin{array}{c} \text{Volterra Architectural Products LLC} - 1902 \text{ North 22nd Avenue} - \text{Phoenix, AZ 85009} - 602.258.7373 \\ \text{www.volterraproducts LLC} - 1902 \text{ North 22nd Avenue} - \text{Phoenix, AZ 85009} - 602.258.7373 \\ \text{www.volterraproducts} \end{array}$ 