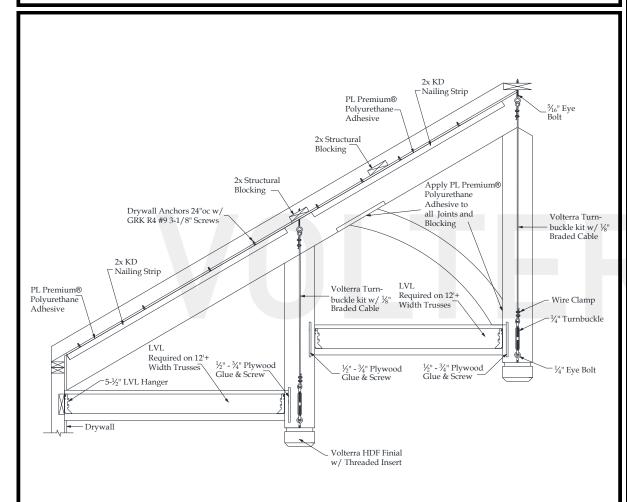

## Cascade Truss Recommended Interior Installation Procedures

- A: Layout beams and chalk lines to the inside of rafter beam.
- B: Measure down ridge and screw in threaded eye bolts into structural blocking at all points.
- C: Place KD nailing strip on chalk line and pre-drill ½" holes 24" on center through strip and into drywall. Install drywall anchors into predrilled holes. Apply ½" bead of Pl adhesive to top of nailing strip and install using deck screws.
- E: Glue and screw ½" plywood nailing plate finside rafter beam for web install.
- D: Measure, cut and dry fit rafter beam then pull beam down. Apply PL adhesive to sides of nailing strips. Install rafter beam and use 2" trim screws to secure 24" on center.
- E: Cut 3"-4" diameter round holes on rafter beams for king & queen post turnbuckle.
- F: Measure correct length and cut braided cable and install turnbuckle kit. Glue and screw off ½" screw plate to inside of king, queen posts for connection of hammer and bottom chord. Stain raw foam on king & queen post and loose side. Install king & queen posts and their 4th side.
- G: Glue and screw 2x blocks and ½" plywood nailing plate for both wall posts (if applicable). Measure and cut both posts. Dry fit first. Apply PL adhesive to contact areas. Install using trim screws.
- H: Install LVL hangers and LVL's (if applicable). Measure, cut and dry fit web and hammer beam, bottom chord and web. Glue and toe screw in place. Patch holes and touch up HDF if necessary.