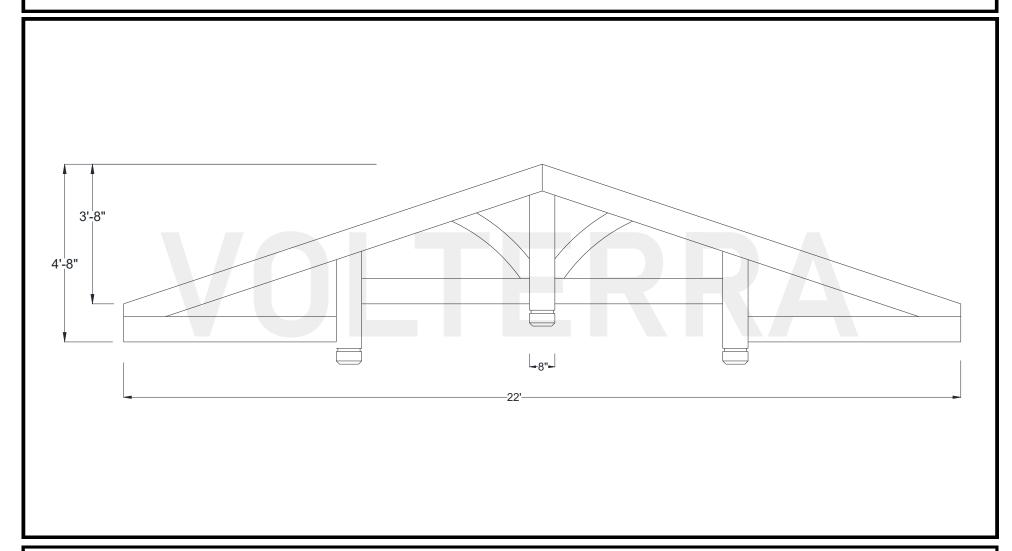

## **Cascade Hammered Truss**

264" Width

**Shown: 4/12** 

## Cascade Hammered Truss 264" Width

## **Dimension Sheet**

 $\begin{array}{c} \text{Volterra Architectural Products LLC} - 1902 \text{ North 22nd Avenue} - \text{Phoenix, AZ 85009} - 602.258.7373 \\ \text{www.volterraproducts LLC} - 1902 \text{ North 22nd Avenue} - \text{Phoenix, AZ 85009} - 602.258.7373 \\ \text{www.volterraproducts} \end{array}$ 