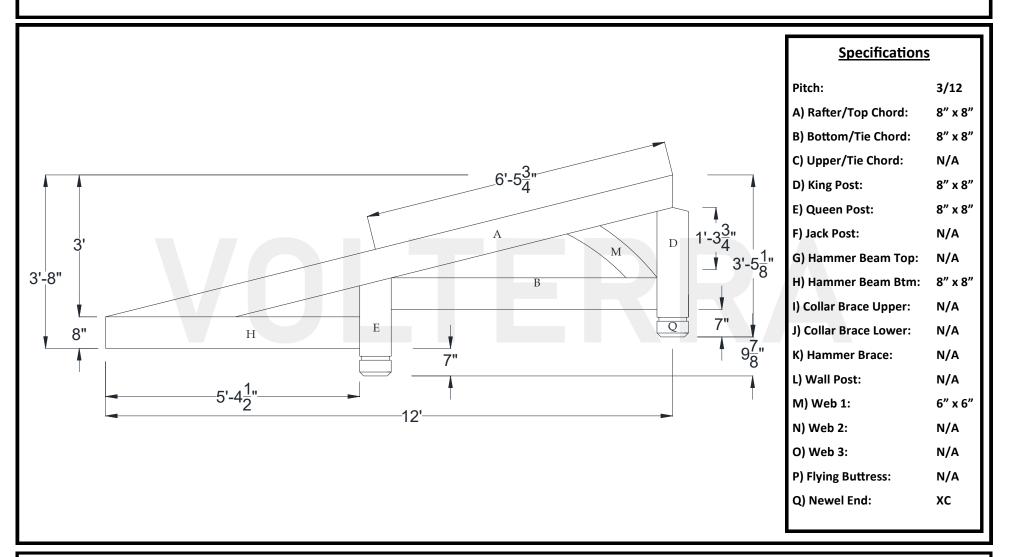

## Cascade Hammered Truss 288" Width Dimension Sheet

 $\begin{array}{c} \text{Volterra Architectural Products LLC} - \text{1902 North 22nd Avenue} - \text{Phoenix, AZ 85009} - \text{602.258.7373} \\ \text{w w w. volter a product s.com} \end{array}$ 