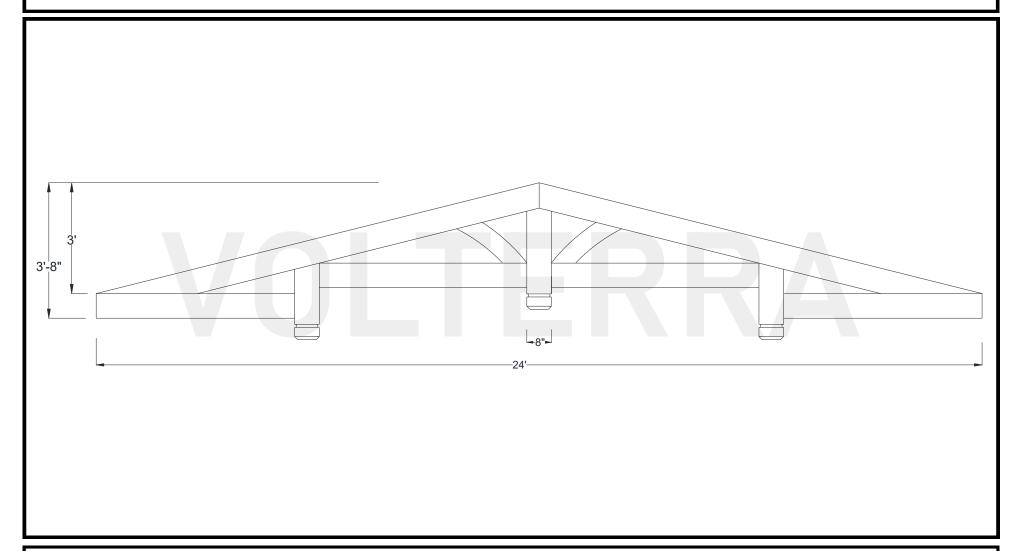

## **Cascade Hammered Truss**

288" Width

Shown: 3/12 Pitch

Volterra Architectural Products LLC — 1902 North 22nd Avenue — Phoenix, AZ 85009 — 602.258.7373 w w w . v o l t e r r a p r o d u c t s . c o m

## Cascade Hammered Truss 288" Width Dimension Sheet

 $\begin{array}{c} \text{Volterra Architectural Products LLC} - \text{1902 North 22nd Avenue} - \text{Phoenix, AZ 85009} - \text{602.258.7373} \\ \text{w w w. volter a product s.com} \end{array}$ 