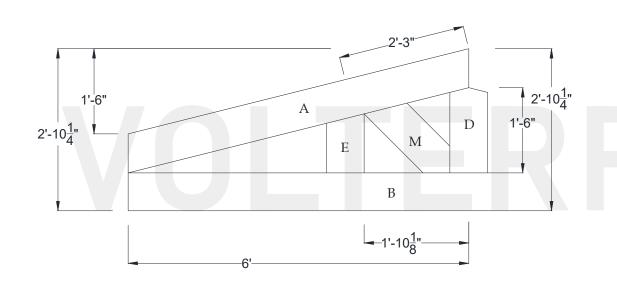

#### **Specifications**

3/12 Pitch:

8" x 8" A) Rafter/Top Chord:

B) Bottom/Tie Chord: 8"x 8"

C) Upper/Tie Chord: N/A

D) King Post: 8" x 8"

E) Queen Post: 8" x 8"

F) Jack Post: N/A

G) Hammer Beam Top: N/A

H) Hammer Beam Btm: N/A

I) Collar Brace Upper: N/A

J) Collar Brace Lower: N/A

K) Hammer Brace: N/A

L) Wall Post: N/A

M) Web 1: 8" x 8"

N/A

N) Web 2:

O) Web 3: N/A

P) Flying Buttress: N/A

Q) Newel End: N/A