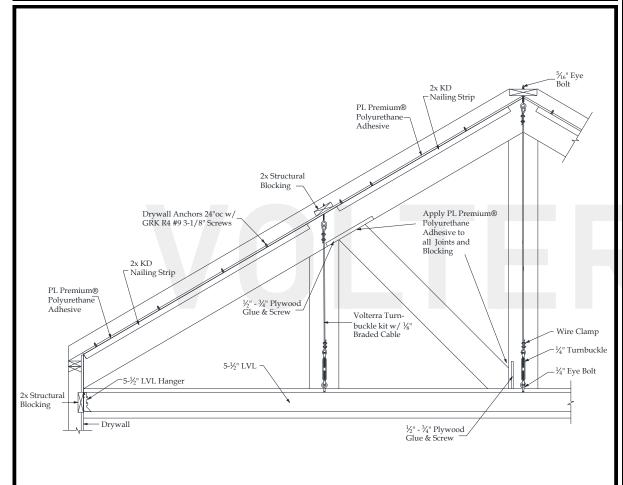

# Sawtooth Truss Recommended Interior Installation Procedures

- A: Layout beams and chalk lines to the inside of rafter beam.
- B: Measure down ridge and screw eye bolts into structural blocking at all points.
- C: Place KD nailing strip on chalk line and pre-drill ½" holes 24" on center through strip and into drywall. Install drywall anchors into predrilled holes. Apply ½" bead of Pl adhesive to top of nailing strip and install using deck screws.
- D: Glue and screw ½"-¾" plywood screw plate for web beam install to inside of rafter beam.
- E: Measure, cut and dry fit rafter beam then pull beam down. Apply PL adhesive to sides of nailing strips. Install rafter beam and use finish screws to secure 24" on center.
- F: Cut 3"-4" diameter round hole into the bottom of rafter beam for king/queen posts turnbuckle.
- G: Measure correct length and cut braided cable and install turnbuckle kits and LVL hangers.
- H: Add 2X blocking every 24"OC to LVL so bottom chord beam is a tight fit. Install LVL. Install bottom chord and its 4th side
- I: Glue and screw off ½"-¾" plywood screw plate to inside of king post for connection of web. Stain raw foam on king/queen posts loose side. Install king/queen posts and their 4th side.
- J: Measure, cut and dry fit web beam. Glue and toe screw in place. Patch holes and touch up HDF if necessary.