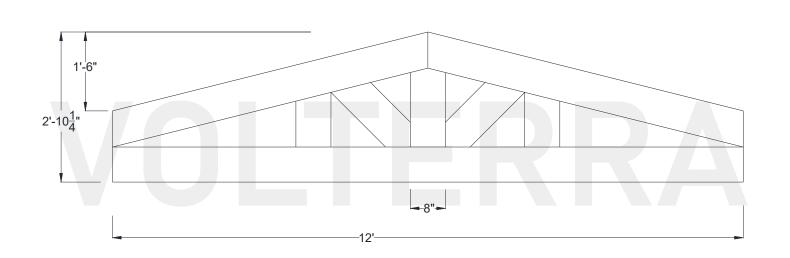

#### 144" Width

#### **Specifications**

3/12 Pitch:

8" x 8" A) Rafter/Top Chord:

B) Bottom/Tie Chord: 8"x 8"

C) Upper/Tie Chord: N/A

D) King Post: 8" x 8"

E) Queen Post: 8" x 8"

F) Jack Post: N/A

G) Hammer Beam Top: N/A

H) Hammer Beam Btm: N/A

I) Collar Brace Upper: N/A

J) Collar Brace Lower: N/A

K) Hammer Brace: N/A

L) Wall Post: N/A

M) Web 1: 8" x 8"

N/A

N) Web 2:

O) Web 3: N/A

P) Flying Buttress: N/A

Q) Newel End: N/A