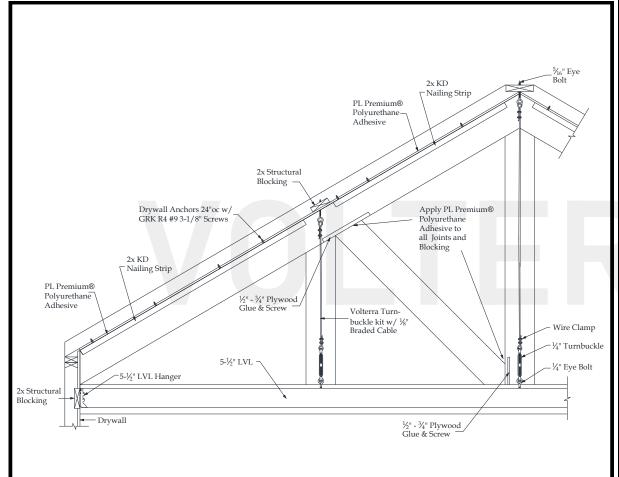

# Sawtooth Truss Recommended Interior Installation Procedures

- A: Layout beams and chalk lines to the inside of rafter beam.
- B: Measure down ridge and screw eye bolts into structural blocking at all points.
- C: Place KD nailing strip on chalk line and pre-drill ½" holes 24" on center through strip and into drywall. Install drywall anchors into predrilled holes. Apply ½" bead of Pl adhesive to top of nailing strip and install using deck screws.
- D: Glue and screw ½"-¾" plywood screw plate for web beam install to inside of rafter beam.
- E: Measure, cut and dry fit rafter beam then pull beam down. Apply PL adhesive to sides of nailing strips. Install rafter beam and use finish screws to secure 24" on center.
- F: Cut 3"-4" diameter round hole into the bottom of rafter beam for king/queen posts turnbuckle.
- G: Measure correct length and cut braided cable and install turnbuckle kits and LVL hangers.
- H: Add 2X blocking every 24"OC to LVL so bottom chord beam is a tight fit. Install LVL. Install bottom chord and its 4th side
- I: Glue and screw off ½"-¾" plywood screw plate to inside of king post for connection of web. Stain raw foam on king/queen posts loose side. Install king/queen posts and their 4th side.
- J: Measure, cut and dry fit web beam. Glue and toe screw in place. Patch holes and touch up HDF if necessary.