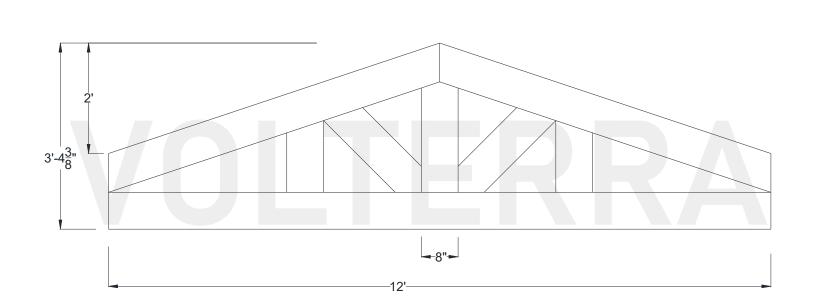

#### 144" Width

#### **Specifications**

Pitch: 4/12

8" x 8" A) Rafter/Top Chord:

B) Bottom/Tie Chord: 8"x 8"

C) Upper/Tie Chord: N/A

D) King Post: 8" x 8"

E) Queen Post: 8" x 8"

F) Jack Post: N/A

8" x 8" M) Web 1:

N) Web 2: N/A

O) Web 3: N/A

P) Flying Buttress: N/A

Q) Newel End: N/A