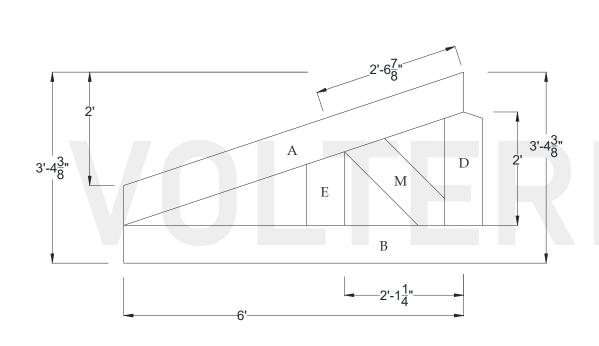

#### **Specifications**

Pitch: 4/12

8" x 8" A) Rafter/Top Chord:

B) Bottom/Tie Chord: 8"x 8"

C) Upper/Tie Chord: N/A

D) King Post: 8" x 8"

E) Queen Post: 8" x 8"

F) Jack Post: N/A

G) Hammer Beam Top: N/A

H) Hammer Beam Btm: N/A

I) Collar Brace Upper:

N/A

N/A

J) Collar Brace Lower:

K) Hammer Brace: N/A

L) Wall Post: N/A

8" x 8" M) Web 1:

N) Web 2: N/A

O) Web 3: N/A

P) Flying Buttress: N/A

Q) Newel End: N/A