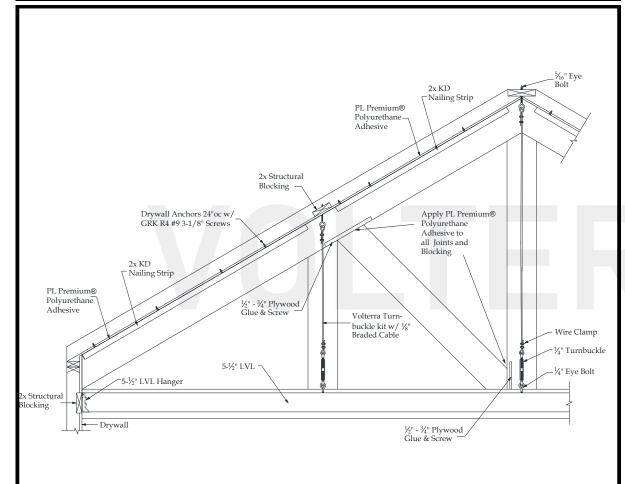

# Sawtooth Truss Recommended Interior Installation Procedures

- A: Layout beams and chalk lines to the inside of rafter beam.
- B: Measure down ridge and screw eye bolts into structural blocking at all points.
- C: Place KD nailing strip on chalk line and pre-drill ½" holes 24" on center through strip and into drywall. Install drywall anchors into predrilled holes. Apply ½" bead of Pl adhesive to top of nailing strip and install using deck screws.
- D: Glue and screw ½"-¾" plywood screw plate for web beam install to inside of rafter beam.
- E: Measure, cut and dry fit rafter beam then pull beam down. Apply PL adhesive to sides of nailing strips. Install rafter beam and use finish screws to secure 24" on center.
- F: Cut 3"-4" diameter round hole into the bottom of rafter beam for king/queen posts turnbuckle.
- G: Measure correct length and cut braided cable and install turnbuckle kits and LVL hangers.
- H: Add 2X blocking every 24"OC to LVL so bottom chord beam is a tight fit. Install LVL. Install bottom chord and its 4th side
- I: Glue and screw off  $\frac{1}{2}$ " plywood screw plate to inside of king post for connection of web. Stain raw foam on king/queen posts loose side. Install king/queen posts and their 4th side.
- J: Measure, cut and dry fit web beam. Glue and toe screw in place. Patch holes and touch up HDF if necessary.