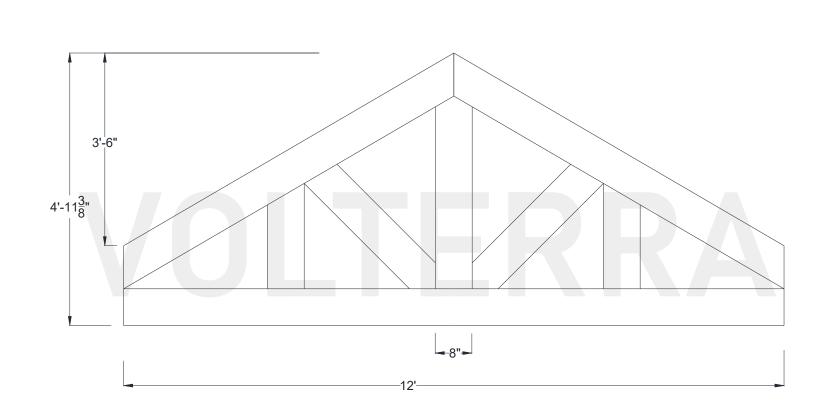

#### **Dimension Sheet**

#### **Specifications**

7/12 Pitch:

8" x 8" A) Rafter/Top Chord:

B) Bottom/Tie Chord: 8"x 8"

C) Upper/Tie Chord: N/A

D) King Post: 8" x 8"

E) Queen Post: 8" x 8"

F) Jack Post: N/A

G) Hammer Beam Top: N/A

H) Hammer Beam Btm: N/A

I) Collar Brace Upper: N/A

J) Collar Brace Lower: N/A

K) Hammer Brace: N/A

L) Wall Post:

8" x 8" M) Web 1:

N/A

N) Web 2: N/A

O) Web 3: N/A

P) Flying Buttress: N/A

Q) Newel End: N/A