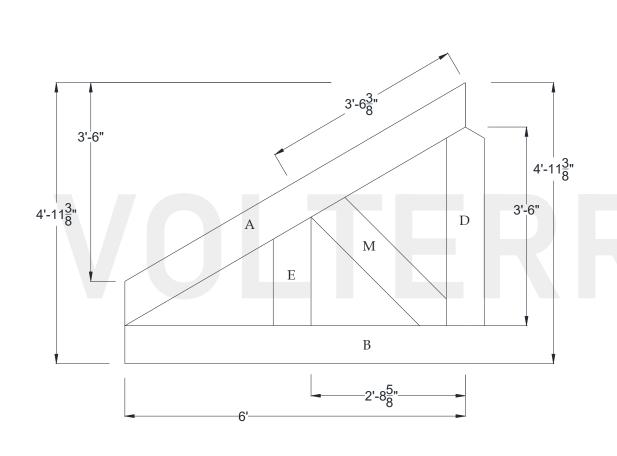

#### **Dimension Sheet**

#### **Specifications**

7/12 Pitch:

8" x 8" A) Rafter/Top Chord:

B) Bottom/Tie Chord: 8"x 8"

C) Upper/Tie Chord: N/A

D) King Post: 8" x 8"

E) Queen Post: 8" x 8"

F) Jack Post: N/A

G) Hammer Beam Top: N/A

H) Hammer Beam Btm: N/A

I) Collar Brace Upper: N/A

J) Collar Brace Lower: N/A

K) Hammer Brace: N/A

L) Wall Post:

8" x 8" M) Web 1:

N/A

N) Web 2: N/A

O) Web 3: N/A

P) Flying Buttress: N/A

Q) Newel End: N/A