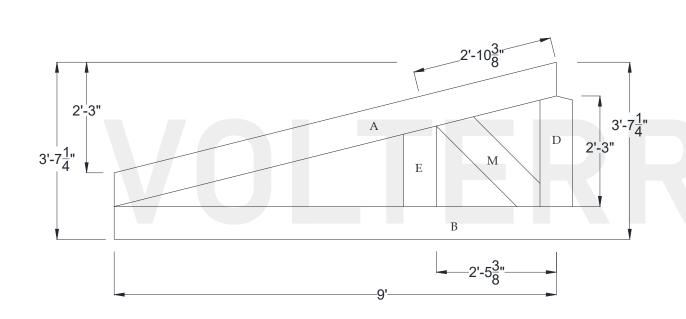

#### **Dimension Sheet**

#### **Specifications**

Pitch: 3/12

A) Rafter/Top Chord: 8" x 8"

B) Bottom/Tie Chord: 8"x 8"

C) Upper/Tie Chord: N/A

D) King Post: 8" x 8"

E) Queen Post: 8" x 8"

F) Jack Post: N/A

G) Hammer Beam Top: N/A

H) Hammer Beam Btm: N/A

I) Collar Brace Upper: N/A

J) Collar Brace Lower: N/A

K) Hammer Brace: N/A

L) Wall Post: N/A

M) Web 1: 8" x 8"

N) Web 2: N/A

O) Web 3: N/A

., .....

P) Flying Buttress: N/A

Q) Newel End: N/A