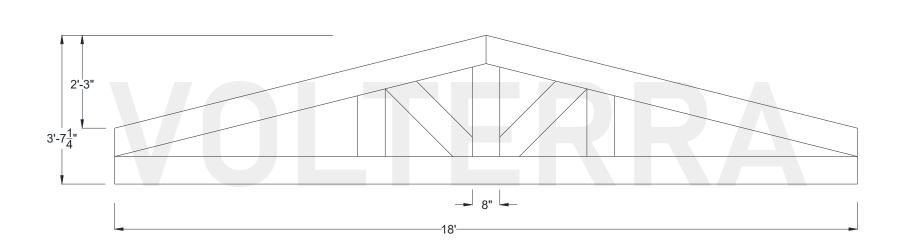

#### **Dimension Sheet**

#### **Specifications**

Pitch: 3/12

A) Rafter/Top Chord: 8" x 8"

B) Bottom/Tie Chord: 8"x 8"

C) Upper/Tie Chord: N/A

D) King Post: 8" x 8"

E) Queen Post: 8" x 8"

F) Jack Post: N/A

G) Hammer Beam Top: N/A

H) Hammer Beam Btm: N/A

I) Collar Brace Upper: N/A

J) Collar Brace Lower: N/A

K) Hammer Brace: N/A

L) Wall Post: N/A

M) Web 1: 8" x 8"

N) Web 2: N/A

O) Web 3: N/A

., .....

P) Flying Buttress: N/A

Q) Newel End: N/A