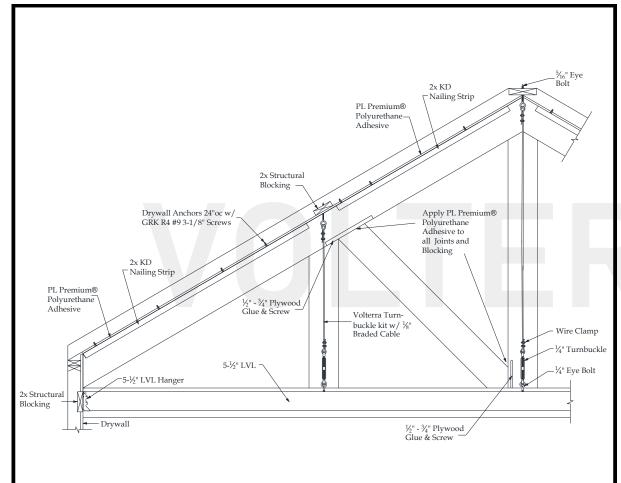

# Sawtooth Truss Recommended Interior Installation Procedures

- A: Layout beams and chalk lines to the inside of rafter beam.
- B: Measure down ridge and screw eye bolts into structural blocking at all points.
- C: Place KD nailing strip on chalk line and pre-drill ½" holes 24" on center through strip and into drywall. Install drywall anchors into predrilled holes. Apply ½" bead of Pl adhesive to top of nailing strip and install using deck screws.
- D: Glue and screw ½"-¾" plywood screw plate for web beam install to inside of rafter beam.
- E: Measure, cut and dry fit rafter beam then pull beam down. Apply PL adhesive to sides of nailing strips. Install rafter beam and use finish screws to secure 24" on center.
- F: Cut 3"-4" diameter round hole into the bottom of rafter beam for king/queen posts turnbuckle.
- G: Measure correct length and cut braided cable and install turnbuckle kits and LVL hangers.
- H: Add 2X blocking every 24"OC to LVL so bottom chord beam is a tight fit. Install LVL. Install bottom chord and its 4th side
- I: Glue and screw off  $\frac{1}{2}$ " plywood screw plate to inside of king post for connection of web. Stain raw foam on king/queen posts loose side. Install king/queen posts and their 4th side.
- J: Measure, cut and dry fit web beam. Glue and toe screw in place. Patch holes and touch up HDF if necessary.