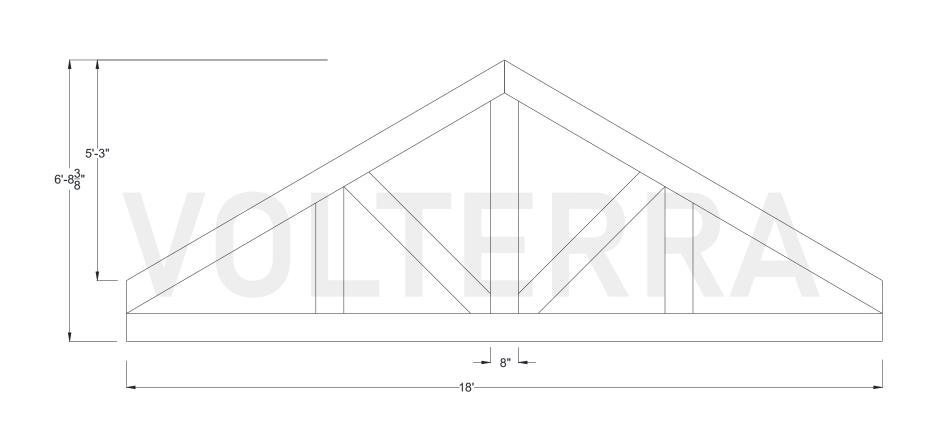

#### **Dimension Sheet**

#### **Specifications**

Pitch: 7/12

A) Rafter/Top Chord: 8" x 8"

B) Bottom/Tie Chord: 8"x 8"

C) Upper/Tie Chord: N/A

D) King Post: 8" x 8"

E) Queen Post: 8" x 8"

F) Jack Post: N/A

G) Hammer Beam Top: N/A

H) Hammer Beam Btm: N/A

I) Collar Brace Upper: N/A

J) Collar Brace Lower: N/A

K) Hammer Brace: N/A

L) Wall Post: N/A

M) Web 1: 8" x 8"

N) Web 2: N/A

O) Web 3: N/A

P) Flying Buttress: N/A

Q) Newel End: N/A