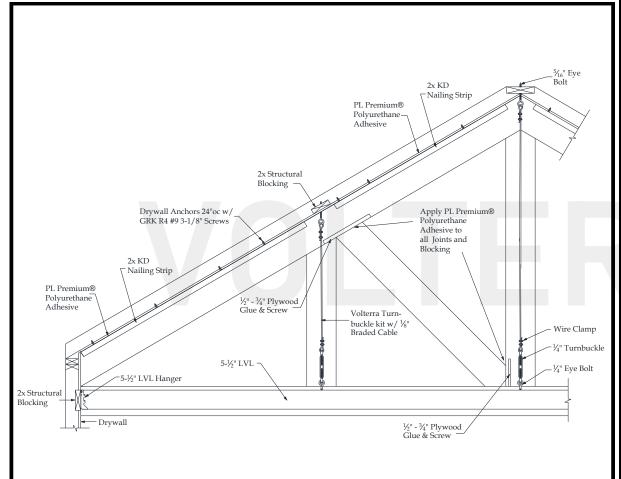

# Sawtooth Truss Recommended Interior Installation Procedures

- A: Layout beams and chalk lines to the inside of rafter beam.
- B: Measure down ridge and screw eye bolts into structural blocking at all points.
- C: Place KD nailing strip on chalk line and pre-drill ½" holes 24" on center through strip and into drywall. Install drywall anchors into predrilled holes. Apply ½" bead of Pl adhesive to top of nailing strip and install using deck screws.
- D: Glue and screw ½"-¾" plywood screw plate for web beam install to inside of rafter beam.
- E: Measure, cut and dry fit rafter beam then pull beam down. Apply PL adhesive to sides of nailing strips. Install rafter beam and use finish screws to secure 24" on center.
- F: Cut 3"-4" diameter round hole into the bottom of rafter beam for king/queen posts turnbuckle.
- G: Measure correct length and cut braided cable and install turnbuckle kits and LVL hangers.
- H: Add 2X blocking every 24"OC to LVL so bottom chord beam is a tight fit. Install LVL. Install bottom chord and its 4th side
- I: Glue and screw off ½"-¾" plywood screw plate to inside of king post for connection of web. Stain raw foam on king/queen posts loose side. Install king/queen posts and their 4th side.
- J: Measure, cut and dry fit web beam. Glue and toe screw in place. Patch holes and touch up HDF if necessary.