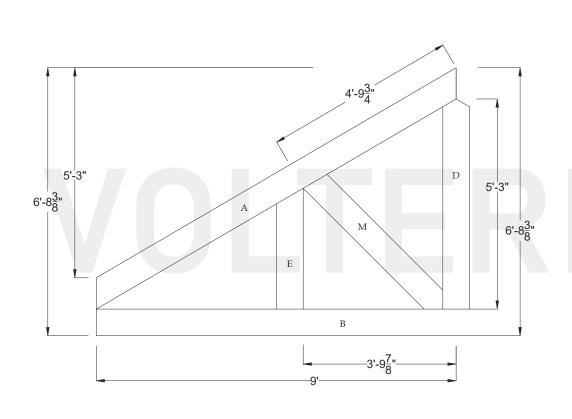

#### **Dimension Sheet**

#### **Specifications**

Pitch: 7/12

A) Rafter/Top Chord: 8" x 8"

B) Bottom/Tie Chord: 8"x 8"

C) Upper/Tie Chord: N/A

D) King Post: 8" x 8"

E) Queen Post: 8" x 8"

F) Jack Post: N/A

G) Hammer Beam Top: N/A

H) Hammer Beam Btm: N/A

I) Collar Brace Upper: N/A

J) Collar Brace Lower: N/A

K) Hammer Brace: N/A

L) Wall Post: N/A

M) Web 1: 8" x 8"

N) Web 2: N/A

O) Web 3: N/A

P) Flying Buttress: N/A

Q) Newel End: N/A