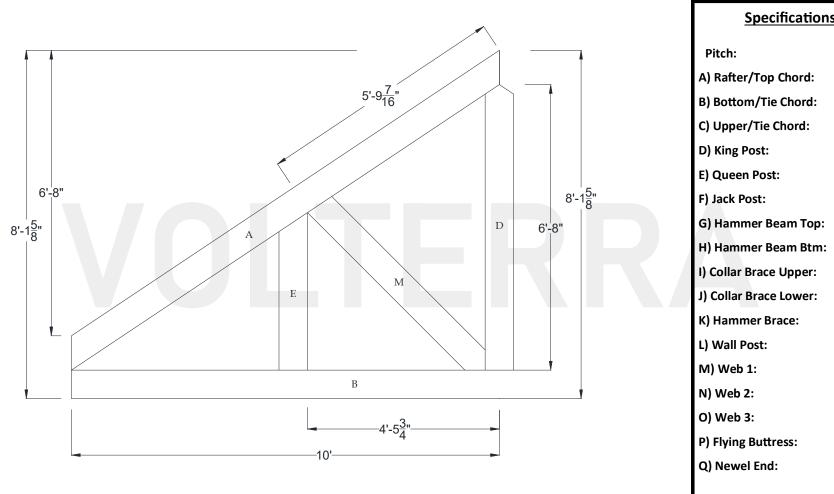

#### **Dimension Sheet**

#### **Specifications**

8/12

8" x 8" A) Rafter/Top Chord:

B) Bottom/Tie Chord: 8"x 8"

C) Upper/Tie Chord: N/A

D) King Post: 8" x 8"

E) Queen Post: 8" x 8"

F) Jack Post: N/A

G) Hammer Beam Top: N/A

N/A

I) Collar Brace Upper: N/A

N/A

K) Hammer Brace: N/A

N/A

8" x 8"

N/A

N/A

N/A

Q) Newel End: N/A