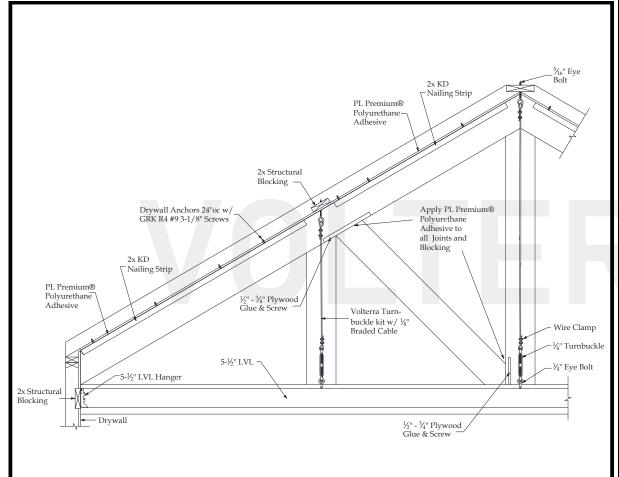

# Sawtooth Truss Recommended Interior Installation Procedures

- A: Layout beams and chalk lines to the inside of rafter beam.
- B: Measure down ridge and screw eye bolts into structural blocking at all points.
- C: Place KD nailing strip on chalk line and pre-drill ½" holes 24" on center through strip and into drywall. Install drywall anchors into predrilled holes. Apply ½" bead of Pl adhesive to top of nailing strip and install using deck screws.
- D: Glue and screw ½"-¾" plywood screw plate for web beam install to inside of rafter beam.
- E: Measure, cut and dry fit rafter beam then pull beam down. Apply PL adhesive to sides of nailing strips. Install rafter beam and use finish screws to secure 24" on center.
- F: Cut 3"-4" diameter round hole into the bottom of rafter beam for king/queen posts turnbuckle.
- G: Measure correct length and cut braided cable and install turnbuckle kits and LVL hangers.
- H: Add 2X blocking every 24"OC to LVL so bottom chord beam is a tight fit. Install LVL. Install bottom chord and its 4th side
- I: Glue and screw off ½"-¾" plywood screw plate to inside of king post for connection of web. Stain raw foam on king/queen posts loose side. Install king/queen posts and their 4th side.
- J: Measure, cut and dry fit web beam. Glue and toe screw in place. Patch holes and touch up HDF if necessary.