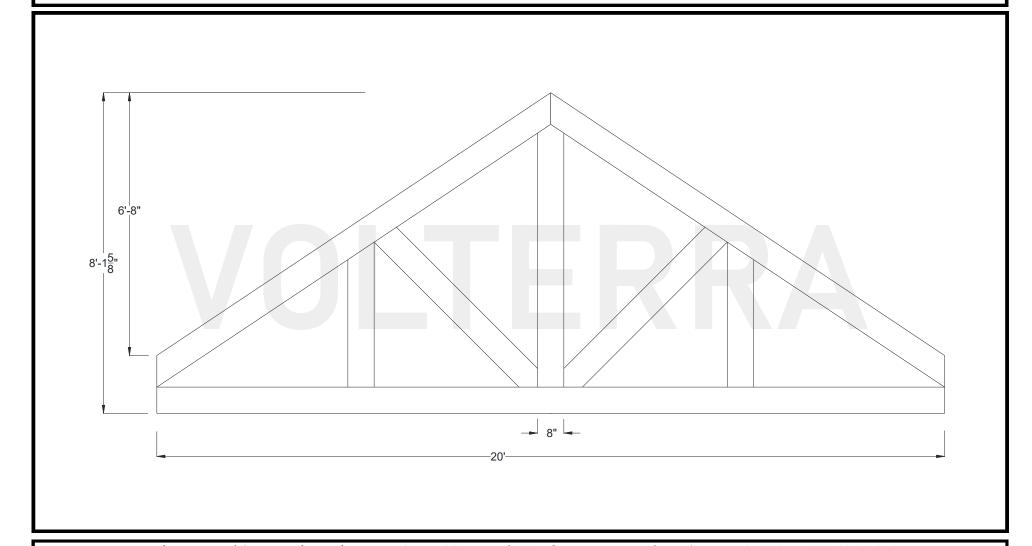

### **Sawtooth Hammered Truss**

240" Width

Shown: 8/12 Pitch

Volterra Architectural Products LLC – 1902 North 22nd Avenue – Phoenix, AZ 85009 – 602.258.7373 www.volterraproducts.com

## **Sawtooth Hammered Truss** 240" Width

#### **Dimension Sheet**