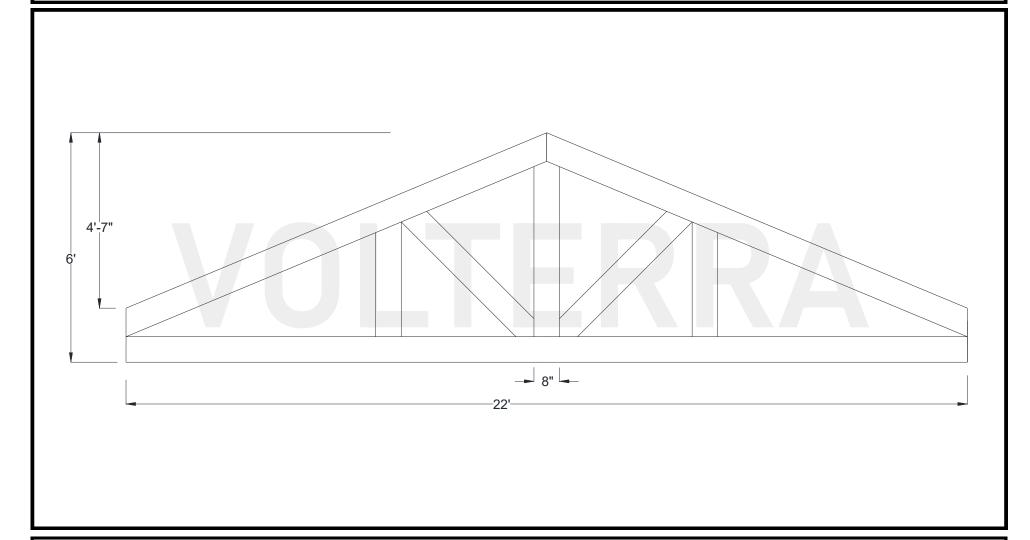

### **Sawtooth Hammered Truss**

264" Width

Shown: 5/12 Pitch

## **Sawtooth Hammered Truss**

#### 264" Width