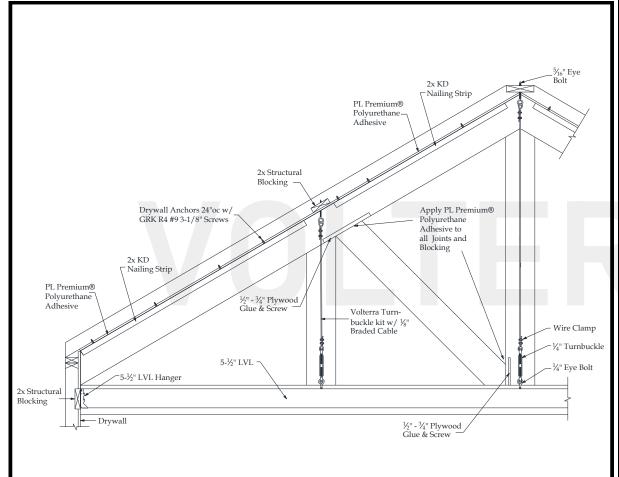

# Sawtooth Truss Recommended Interior Installation Procedures

- A: Layout beams and chalk lines to the inside of rafter beam.
- B: Measure down ridge and screw eye bolts into structural blocking at all points.
- C: Place KD nailing strip on chalk line and pre-drill ½" holes 24" on center through strip and into drywall. Install drywall anchors into predrilled holes. Apply ½" bead of Pl adhesive to top of nailing strip and install using deck screws.
- D: Glue and screw ½"-¾" plywood screw plate for web beam install to inside of rafter beam.
- E: Measure, cut and dry fit rafter beam then pull beam down. Apply PL adhesive to sides of nailing strips. Install rafter beam and use finish screws to secure 24" on center.
- F: Cut 3"-4" diameter round hole into the bottom of rafter beam for king/queen posts turnbuckle.
- G: Measure correct length and cut braided cable and install turnbuckle kits and LVL hangers.
- H: Add 2X blocking every 24"OC to LVL so bottom chord beam is a tight fit. Install LVL. Install bottom chord and its 4th side
- I: Glue and screw off ½"-¾" plywood screw plate to inside of king post for connection of web. Stain raw foam on king/queen posts loose side. Install king/queen posts and their 4th side.
- J: Measure, cut and dry fit web beam. Glue and toe screw in place. Patch holes and touch up HDF if necessary.