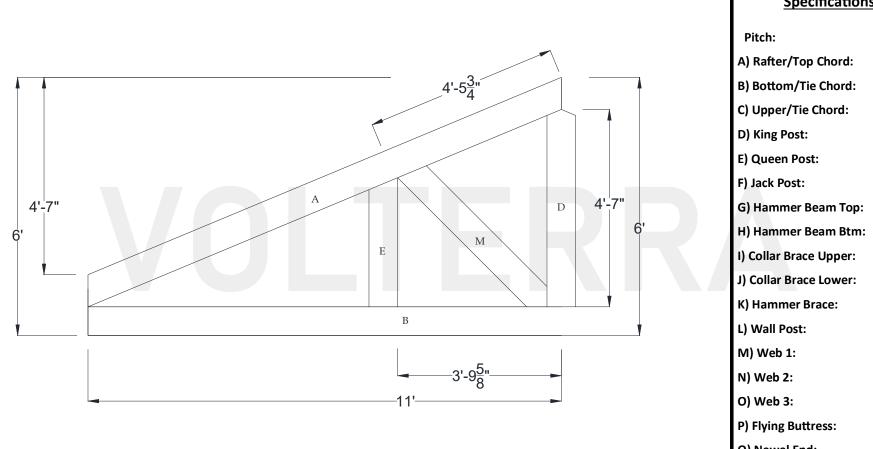

#### **Dimension Sheet**

#### **Specifications**

5/12

8" x 8" A) Rafter/Top Chord:

B) Bottom/Tie Chord: 8"x 8"

C) Upper/Tie Chord: N/A

D) King Post: 8" x 8"

E) Queen Post: 8" x 8"

F) Jack Post: N/A

G) Hammer Beam Top: N/A

N/A

N/A

N/A

K) Hammer Brace: N/A

L) Wall Post: N/A

8" x 8"

N/A

N/A

N/A

Q) Newel End: N/A

Volterra Architectural Products LLC - 1902 North 22nd Avenue - Phoenix, AZ 85009 - 602.258.7373 www.volterraproducts.com