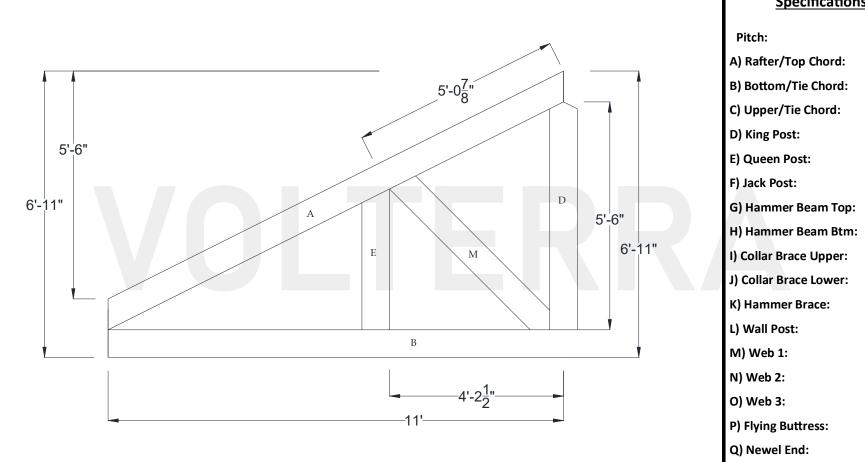

#### **Dimension Sheet**

#### **Specifications**

6/12

8" x 8" A) Rafter/Top Chord:

B) Bottom/Tie Chord: 8"x 8"

C) Upper/Tie Chord: N/A

8" x 8"

E) Queen Post: 8" x 8"

N/A

G) Hammer Beam Top: N/A

N/A

N/A

N/A

K) Hammer Brace: N/A

N/A

8" x 8"

N/A

N/A

N/A

Q) Newel End: N/A