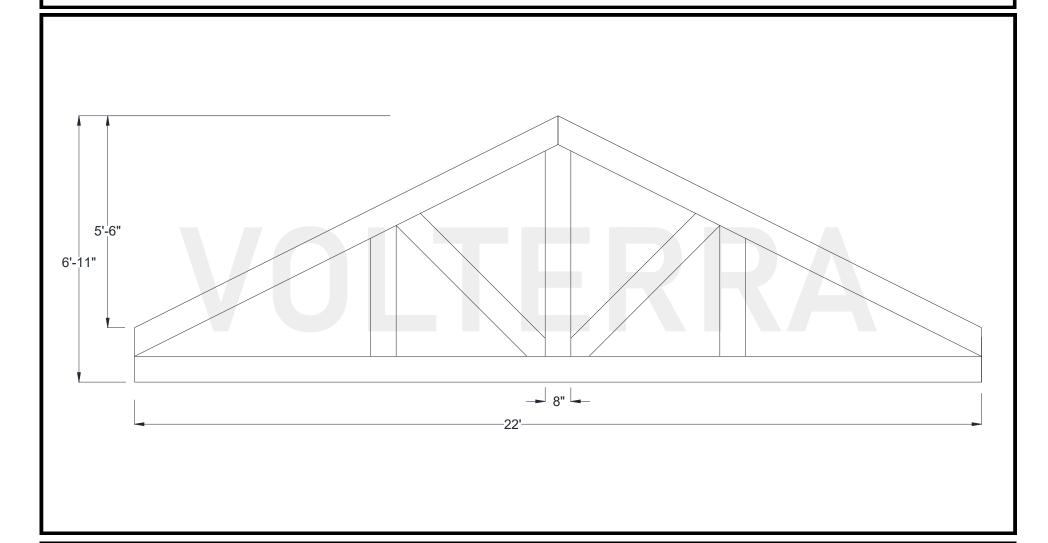

### **Sawtooth Hammered Truss**

264" Width

Shown: 6/12 Pitch



Volterra Architectural Products LLC – 1902 North 22nd Avenue – Phoenix, AZ 85009 – 602.258.7373 www.volterraproducts.com



## **Sawtooth Hammered Truss**

#### 264" Width

#### **Dimension Sheet**



#### **Specifications**

6/12

8" x 8" A) Rafter/Top Chord:

B) Bottom/Tie Chord: 8"x 8"

C) Upper/Tie Chord: N/A

8" x 8"

E) Queen Post: 8" x 8"

N/A

G) Hammer Beam Top: N/A

N/A

N/A

N/A

K) Hammer Brace: N/A

N/A

8" x 8"

N/A

N/A

N/A

Q) Newel End: N/A



# Sawtooth Truss Recommended Interior Installation Procedures



- A: Layout beams and chalk lines to the inside of rafter beam.
- B: Measure down ridge and screw eye bolts into structural blocking at all points.
- C: Place KD nailing strip on chalk line and pre-drill ½" holes 24" on center through strip and into drywall. Install