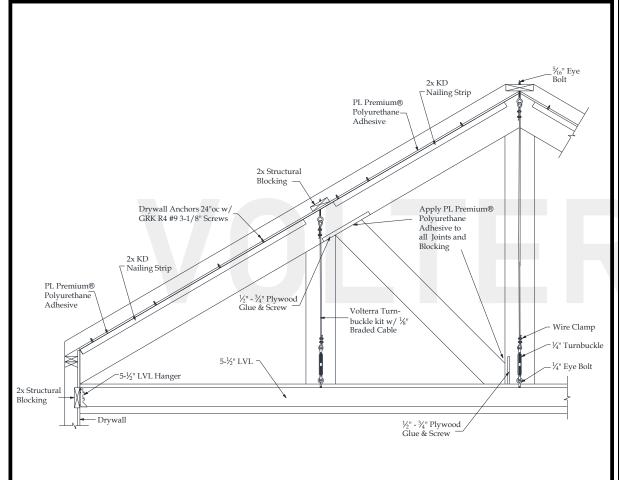

# Sawtooth Truss Recommended Interior Installation Procedures

- A: Layout beams and chalk lines to the inside of rafter beam.
- B: Measure down ridge and screw eye bolts into structural blocking at all points.
- C: Place KD nailing strip on chalk line and pre-drill ½" holes 24" on center through strip and into drywall. Install drywall anchors into predrilled holes. Apply ½" bead of Pl adhesive to top of nailing strip and install using deck screws.
- D: Glue and screw ½"-¾" plywood screw plate for web beam install to inside of rafter beam.
- E: Measure, cut and dry fit rafter beam then pull beam down. Apply PL adhesive to sides of nailing strips. Install rafter beam and use finish screws to secure 24" on center.
- F: Cut 3"-4" diameter round hole into the bottom of rafter beam for king/queen posts turnbuckle.
- G: Measure correct length and cut braided cable and install turnbuckle kits and LVL hangers.
- H: Add 2X blocking every 24"OC to LVL so bottom chord beam is a tight fit. Install LVL. Install bottom chord and its 4th side
- I: Glue and screw off ½"-¾" plywood screw plate to inside of king post for connection of web. Stain raw foam on king/queen posts loose side. Install king/queen posts and their 4th side.
- J: Measure, cut and dry fit web beam. Glue and toe screw in place. Patch holes and touch up HDF if necessary.