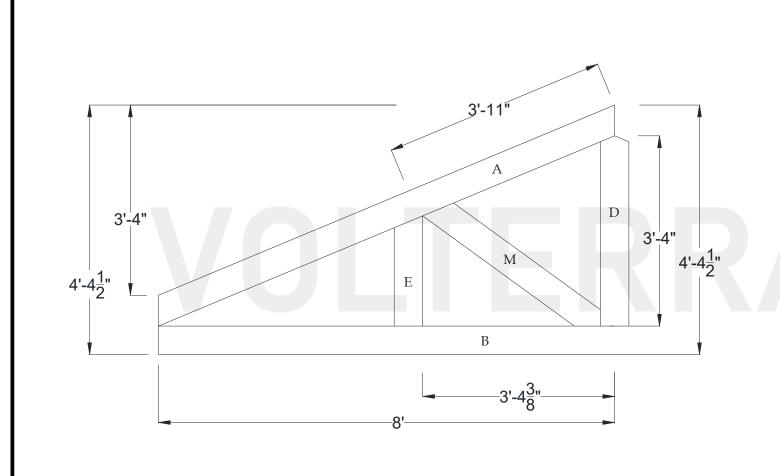

#### **Dimension Sheet**

#### **Specifications**

Pitch: 5/12

A) Rafter/Top Chord: 6" x 6"

B) Bottom/Tie Chord: 6"x 6"

C) Upper/Tie Chord: N/A

D) King Post: 6" x 6"

E) Queen Post: 6" x 6"

F) Jack Post: N/A

G) Hammer Beam Top: N/A

H) Hammer Beam Btm: N/A

I) Collar Brace Upper: N/A

J) Collar Brace Lower: N/A

K) Hammer Brace: N/A

L) Wall Post: N/A

M) Web 1: 6" x 6"

N/A

N/A

N) Web 2:

O) Web 3: N/A

P) Flying Buttress:

Q) Newel End: N/A