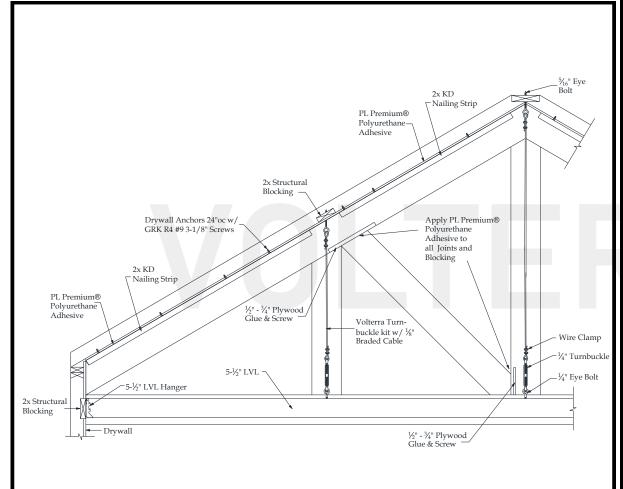

# Sawtooth Truss Recommended Interior Installation Procedures

- A: Layout beams and chalk lines to the inside of rafter beam.
- B: Measure down ridge and screw eye bolts into structural blocking at all points.
- C: Place KD nailing strip on chalk line and pre-drill ½" holes 24" on center through strip and into drywall. Install drywall anchors into predrilled holes. Apply ½" bead of Pl adhesive to top of nailing strip and install using deck screws.
- D: Glue and screw ½"-¾" plywood screw plate for web beam install to inside of rafter beam.
- E: Measure, cut and dry fit rafter beam then pull beam down. Apply PL adhesive to sides of nailing strips. Install rafter beam and use finish screws to secure 24" on center.
- F: Cut 3"-4" diameter round hole into the bottom of rafter beam for king/queen posts turnbuckle.
- G: Measure correct length and cut braided cable and install turnbuckle kits and LVL hangers.
- H: Add 2X blocking every 24"OC to LVL so bottom chord beam is a tight fit. Install LVL. Install bottom chord and its 4th side
- I: Glue and screw off ½"-¾" plywood screw plate to inside of king post for connection of web. Stain raw foam on king/queen posts loose side. Install king/queen posts and their 4th side.
- J: Measure, cut and dry fit web beam. Glue and toe screw in place. Patch holes and touch up HDF if necessary.