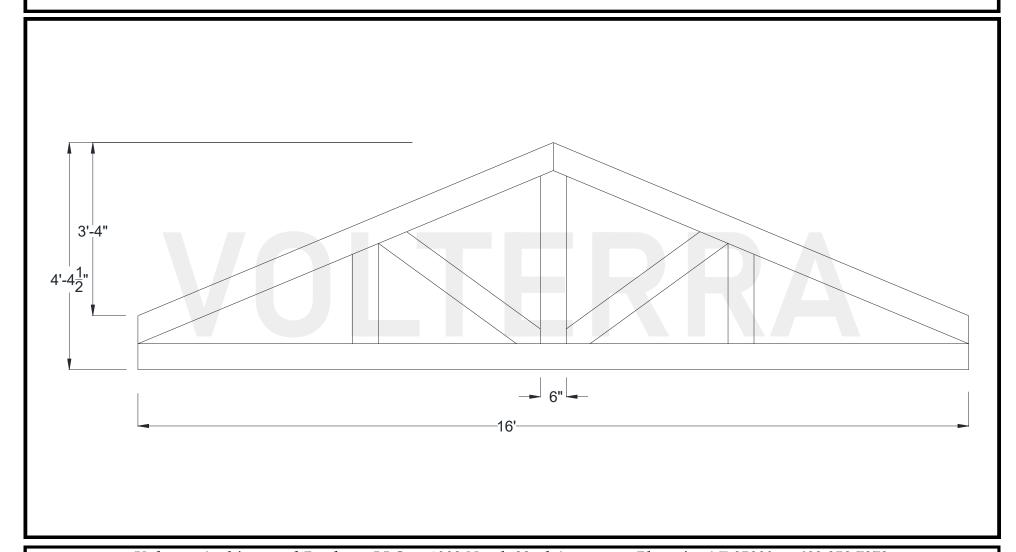

#### **Dimension Sheet**

#### **Specifications**

Pitch: 5/12

A) Rafter/Top Chord: 6" x 6"

B) Bottom/Tie Chord: 6"x 6"

C) Upper/Tie Chord: N/A

D) King Post: 6" x 6"

E) Queen Post: 6" x 6"

F) Jack Post: N/A

G) Hammer Beam Top: N/A

H) Hammer Beam Btm: N/A

I) Collar Brace Upper: N/A

J) Collar Brace Lower: N/A

K) Hammer Brace: N/A

L) Wall Post: N/A

M) Web 1: 6" x 6"

N/A

N/A

N) Web 2:

O) Web 3: N/A

P) Flying Buttress:

Q) Newel End: N/A