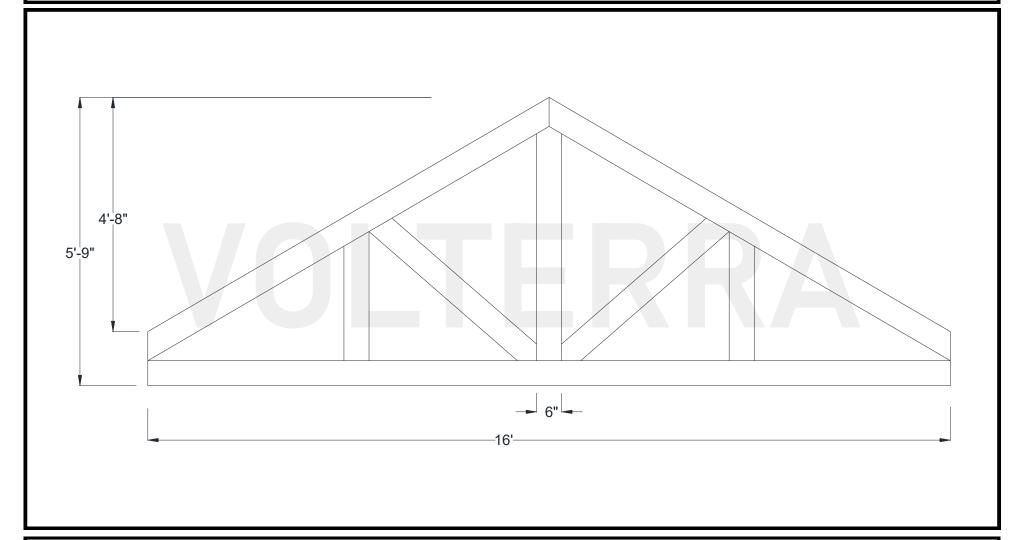

### **Sawtooth Hammered Truss**

192" Width

Shown: 7/12 Pitch

Volterra Architectural Products LLC – 1902 North 22nd Avenue – Phoenix, AZ 85009 – 602.258.7373 www.volterraproducts.com

## **Sawtooth Hammered Truss** 192" Width

#### **Dimension Sheet**