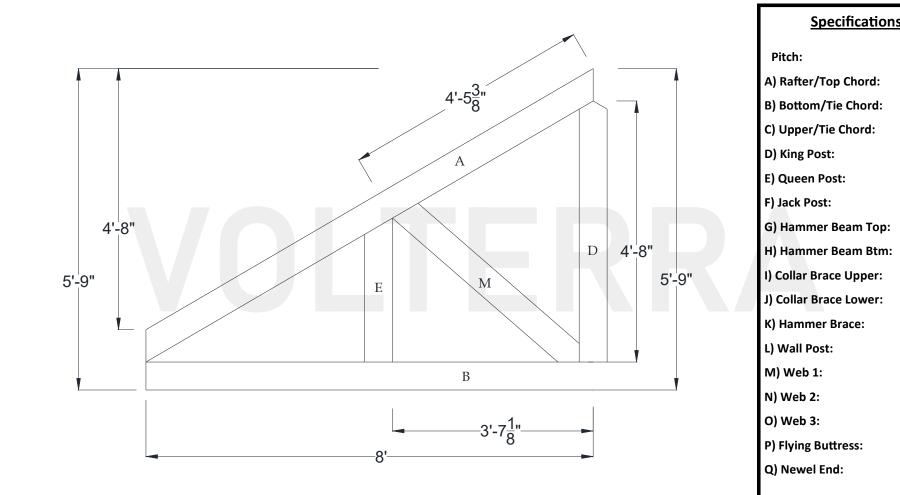

#### **Specifications**

7/12

6" x 6" A) Rafter/Top Chord:

B) Bottom/Tie Chord: 6"x 6"

C) Upper/Tie Chord: N/A

6" x 6"

6" x 6"

N/A

G) Hammer Beam Top: N/A

N/A

N/A

N/A

K) Hammer Brace: N/A

N/A

6" x 6"

N/A

N/A

N/A

N/A

Volterra Architectural Products LLC - 1902 North 22nd Avenue - Phoenix, AZ 85009 - 602.258.7373 www.volterraproducts.com