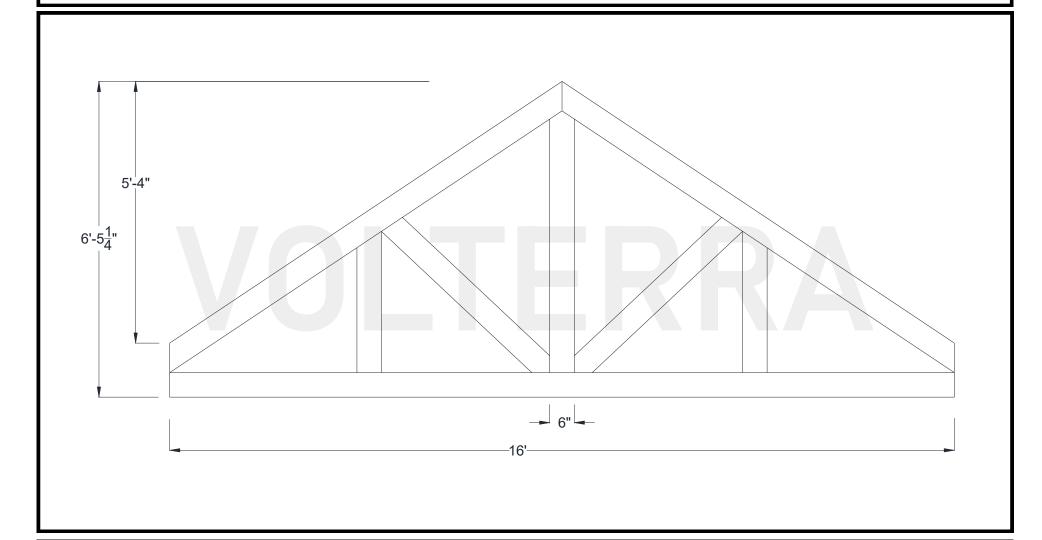

## **Sawtooth Hammered Truss**

192" Width

Shown: 8/12 Pitch

Volterra Architectural Products LLC – 1902 North 22nd Avenue – Phoenix, AZ 85009 – 602.258.7373 www.volterraproducts.com

## **Sawtooth Hammered Truss** 192" Width