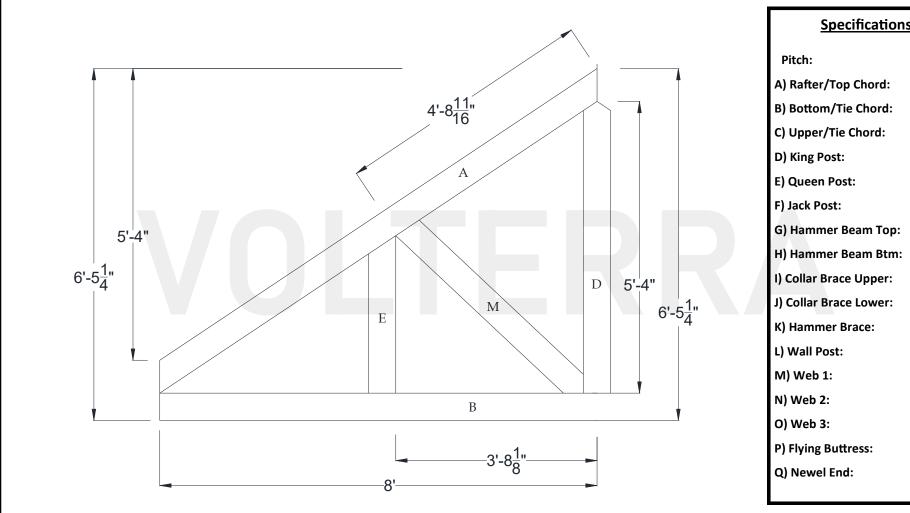

## **Dimension Sheet**

| Sn       | ecific | atio  | nc  |
|----------|--------|-------|-----|
| <u> </u> | CCIII  | Jacio | 113 |

8/12

6" x 6"

6"x 6"

N/A

6" x 6"

6" x 6"

N/A

N/A

N/A

N/A

N/A

N/A

N/A

6" x 6"

N/A

N/A

N/A

N/A

Volterra Architectural Products LLC - 1902 North 22nd Avenue - Phoenix, AZ 85009 - 602.258.7373 www.volterraproducts.com