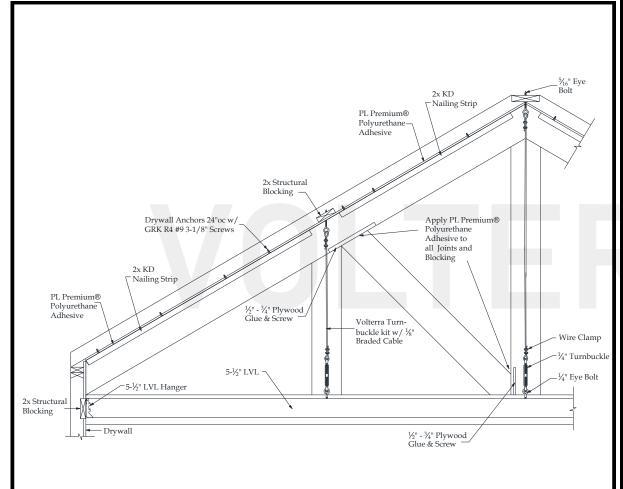

## Sawtooth Truss Recommended Interior Installation Procedures

- A: Layout beams and chalk lines to the inside of rafter beam.
- B: Measure down ridge and screw eye bolts into structural blocking at all points.
- C: Place KD nailing strip on chalk line and pre-drill ½" holes 24" on center through strip and into drywall. Install drywall anchors into predrilled holes. Apply ½" bead of Pl adhesive to top of nailing strip and install using deck screws.
- D: Glue and screw ½"-¾" plywood screw plate for web beam install to inside of rafter beam.
- E: Measure, cut and dry fit rafter beam then pull beam down. Apply PL adhesive to sides of nailing strips. Install rafter beam and use finish screws to secure 24" on center.
- F: Cut 3"-4" diameter round hole into the bottom of rafter beam for king/queen posts turnbuckle.
- G: Measure correct length and cut braided cable and install turnbuckle kits and LVL hangers.
- H: Add 2X blocking every 24"OC to LVL so bottom chord beam is a tight fit. Install LVL. Install bottom chord and its 4th side
- I: Glue and screw off ½"-¾" plywood screw plate to inside of king post for connection of web. Stain raw foam on king/queen posts loose side. Install king/queen posts and their 4th side.
- J: Measure, cut and dry fit web beam. Glue and toe screw in place. Patch holes and touch up HDF if necessary.